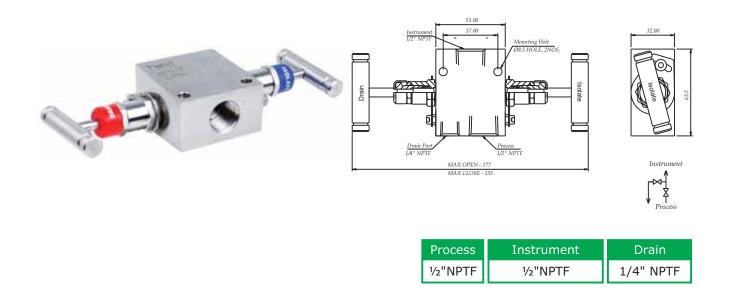

# Model no. SV2F Seperately Mounted 2 valve manifold

Pipe to Pipe design, Seperately Mounted 2 Valve Manifold, suitable for Wall Mounting with the help of two Bolts. This Valve connects the System Impulse Lines and Transmitters having two simple configuration.

| Process  | Instrument | Drain     |
|----------|------------|-----------|
| 1∕₂"NPTF | ½"NPTF     | 1/4" NPTF |