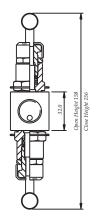

| Model    | Process  | Instrument | Drain     | А     |
|----------|----------|------------|-----------|-------|
| SV2E-8F  | ½"NPTF   | 1∕₂"NPTF   | 1/4" NPTF | 100.0 |
| SV2E-8MF | ¹∕₂"NPTM | ½"NPTF     | 1/4" NPTF | 106.0 |
| SV2E-8MM | 1⁄2"NPTM | ½"NPTM     | 1/4" NPTF | 106.0 |

| Process  | Instrument | Drain     |
|----------|------------|-----------|
| 1∕₂"NPTF | ½"NPTF     | 1/4" NPTF |