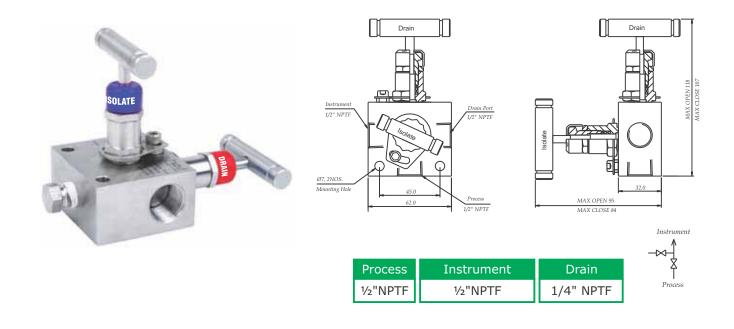

| Model    | Process  | Instrument | Drain     | А     |
|----------|----------|------------|-----------|-------|
| SV2E-8F  | ½"NPTF   | 1∕₂"NPTF   | 1/4" NPTF | 100.0 |
| SV2E-8MF | ¹∕₂"NPTM | ½"NPTF     | 1/4" NPTF | 106.0 |
| SV2E-8MM | 1⁄2"NPTM | ½"NPTM     | 1/4" NPTF | 106.0 |

| Process  | Instrument | Drain     |
|----------|------------|-----------|
| 1∕₂"NPTF | ½"NPTF     | 1/4" NPTF |