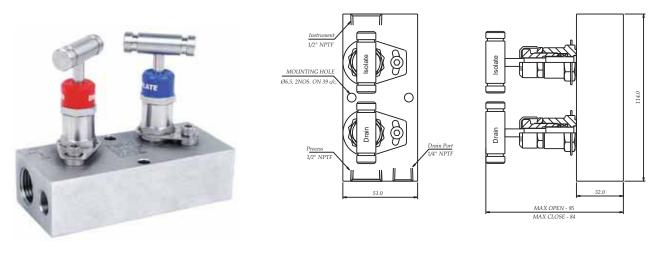

| Model    | Process  | Instrument | Drain     | А     |
|----------|----------|------------|-----------|-------|
| SV2E-8F  | ½"NPTF   | 1∕₂"NPTF   | 1/4" NPTF | 100.0 |
| SV2E-8MF | ¹∕₂"NPTM | ½"NPTF     | 1/4" NPTF | 106.0 |
| SV2E-8MM | 1⁄2"NPTM | ½"NPTM     | 1/4" NPTF | 106.0 |

Process

# Model no. SV2F Seperately Mounted 2 valve manifold

Pipe to Pipe design, Seperately Mounted 2 Valve Manifold, suitable for Wall Mounting with the help of two Bolts. This Valve connects the System Impulse Lines and Transmitters having two simple configuration.

| Process  | Instrument | Drain     |
|----------|------------|-----------|
| 1∕₂"NPTF | ½"NPTF     | 1/4" NPTF |