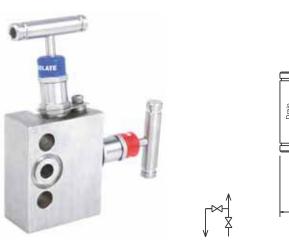

# **Instrument Manifold Valves**

Manifold Valves of HAVI are designed and manufactured for multiple applications for Isolation, Bleed, calibration, testing of pressure instruments. These Valves comes in the configuration of 2 Valve, 3 Valve and 5 Valve. A series of Needle Valve are assembled and configured to achieve the planned flow. Various material options for Body and packings are available for different temperature applications. These valves are designed to provide an leak proof assembly and give 100% reliability.

### Features

Working Pressure of 6000 psig Non Rotating Vee type design to eliminate rotation between seat and tip Available in Straight, angle and Cross Pattern Stainless Steel Construction with options of packing for high temperature application Colour coded Dust Caps for identification of Valve type 100% factory Tested Valves tested in accordance with BS EN 12266-1 which was earlier BS 6755 Pt-1 Metal to Metal Seating for constand compression Thread rolled and Burnished Stem Hardened Tip for extended Leak Proof Life