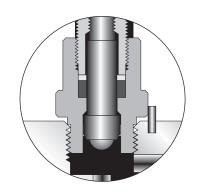

### **Bonnet Design**

| SI.<br>No. | Description | Qty. | M.O.C            |
|------------|-------------|------|------------------|
| 1.         | Bonnet      | 1.   | A479-316 / A-105 |
| 2.         | Pusher      | 1.   | A479-316 / A-105 |
| 3.         | Check Nut   | 1.   | A479-316 / A-105 |
| 4.         | Spindle     | 1.   | A479-316 / A-105 |
| 5.         | Spindle Tip | 1.   | A479-316 / A-105 |
| 6.         | Washer      | 1.   | A479-316 / A-105 |
| 7.         | Packing     | 1.   | PTFE / Graphoil  |
| 8.         | T - Handle  | 1.   | A479-316 / A-105 |
| 9.         | Locking Pin | 1.   | A479-316 / A-105 |
| 10.        | Dust Cap    | 1.   | L.D.P.E          |
| 11.        | Body        | 1.   | A479-316 / A-105 |
|            | ,           |      |                  |