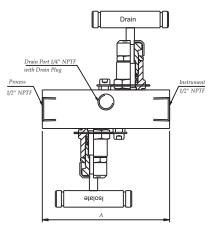

| Model    | Process  | Instrument | Drain     | А     |
|----------|----------|------------|-----------|-------|
| SV2E-8F  | ½"NPTF   | 1∕₂"NPTF   | 1/4" NPTF | 100.0 |
| SV2E-8MF | ¹∕₂"NPTM | ½"NPTF     | 1/4" NPTF | 106.0 |
| SV2E-8MM | 1⁄2"NPTM | ½"NPTM     | 1/4" NPTF | 106.0 |

| Process  | Instrument | Drain     |
|----------|------------|-----------|
| 1∕₂"NPTF | ½"NPTF     | 1/4" NPTF |