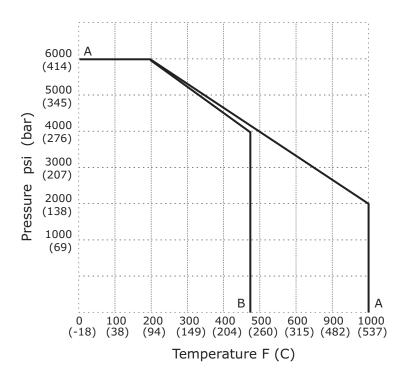

## Pressure / Temperature Rating

A - A Grafoil Packing A - B PTFE (Teflon) Packing