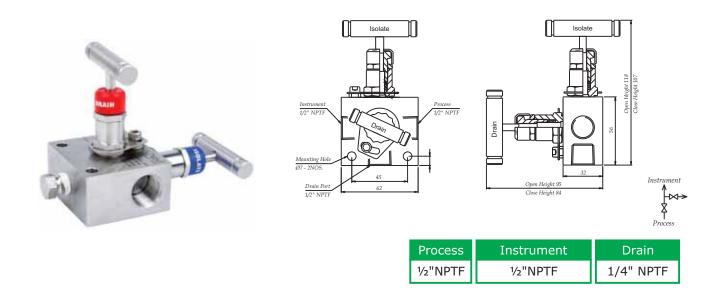

# Model no. SV2E Seperately

#### Seperately Mounted 2 valve manifold

Pipe to Pipe design, Seperately Mounted 2 Valve Manifold, suitable for Wall Mounting with the help of two Bolts. This Valve connects the System Impulse Lines and Transmitters having two simple configuration.

| Model    | Process  | Instrument | Drain     | А     |
|----------|----------|------------|-----------|-------|
| SV2E-8F  | ½"NPTF   | 1∕₂"NPTF   | 1/4" NPTF | 100.0 |
| SV2E-8MF | ¹∕₂"NPTM | ½"NPTF     | 1/4" NPTF | 106.0 |
| SV2E-8MM | 1⁄2"NPTM | ½"NPTM     | 1/4" NPTF | 106.0 |