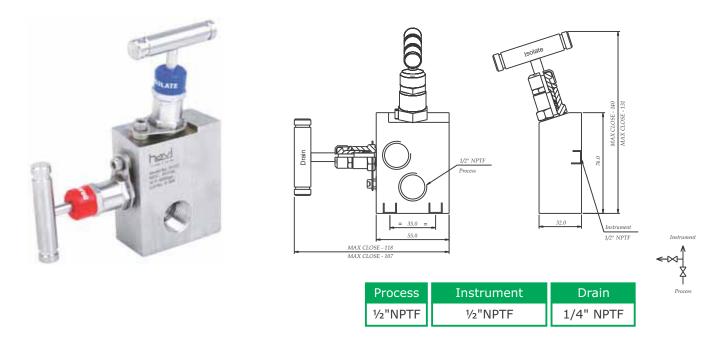

# Model no. TV2C

#### Directly Mounted 2 valve manifold

Pipe to Flange design, Directly Mounted 2 Valve Manifold. This Valve connects the System Impulse Lines and Transmitters having two simple configuration.

| Process | Instrument | Drain     |  |
|---------|------------|-----------|--|
| ½"NPTF  | Flange     | 1/4" NPTF |  |