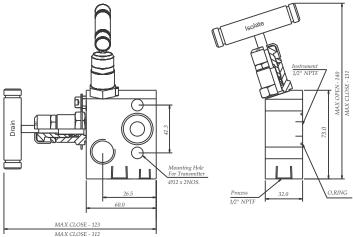

### 2 Valve Instrument Manifold Valves Directly Mounted

# Model no. TV2A

Directly Mounted 2 valve manifold

Pipe to Flange design, Directly Mounted 2 Valve Manifold. This Valve connects the System Impulse Lines and Transmitters having two simple configuration.

#### Directly Mounted 2 valve manifold

Pipe to Flange design, Directly Mounted 2 Valve Manifold. This Valve connects the System Impulse Lines and Transmitters having two simple configuration.

| Process | Instrument | Drain     |  |
|---------|------------|-----------|--|
| ½"NPTF  | Flange     | 1/4" NPTF |  |