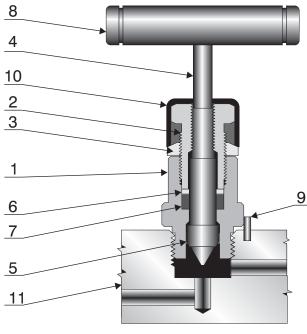

### **Bonnet Design**

| SI.<br>No. | Description | Qty. | M.O.C            |
|------------|-------------|------|------------------|
| 1.         | Bonnet      | 1.   | A479-316 / A-105 |
| 2.         | Pusher      | 1.   | A479-316 / A-105 |
| 3.         | Check Nut   | 1.   | A479-316 / A-105 |
| 4.         | Spindle     | 1.   | A479-316 / A-105 |
| 5.         | Spindle Tip | 1.   | A479-316 / A-105 |
| 6.         | Washer      | 1.   | A479-316 / A-105 |
| 7.         | Packing     | 1.   | PTFE / Graphoil  |
| 8.         | T - Handle  | 1.   | A479-316 / A-105 |
| 9.         | Locking Pin | 1.   | A479-316 / A-105 |
| 10.        | Dust Cap    | 1.   | L.D.P.E          |
| 11.        | Body        | 1.   | A479-316 / A-105 |
|            | ,           |      |                  |