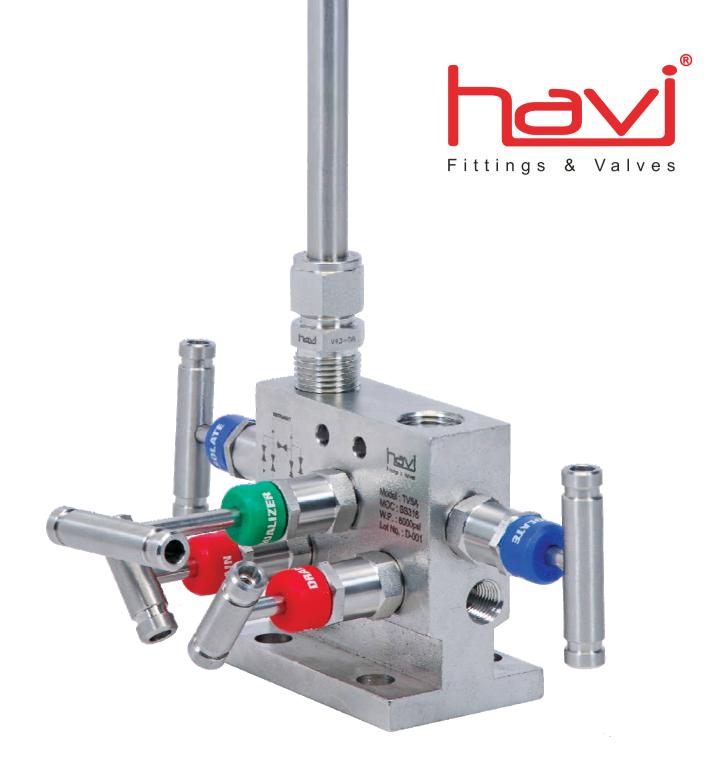

# **Instrument Manifold Valves**

Manifold Valves of HAVI are designed and manufactured for multiple applications for Isolation, Bleed, calibration, testing of pressure instruments. These Valves comes in the configuration of 2 Valve, 3 Valve and 5 Valve. A series of Needle Valve are assembled and configured to achieve the planned flow. Various material options for Body and packings are available for different temperature applications. These valves are designed to provide an leak proof assembly and give 100% reliability.

### Features

Working Pressure of 6000 psig Non Rotating Vee type design to eliminate rotation between seat and tip Available in Straight, angle and Cross Pattern Stainless Steel Construction with options of packing for high temperature application Colour coded Dust Caps for identification of Valve type 100% factory Tested Valves tested in accordance with BS EN 12266-1 which was earlier BS 6755 Pt-1 Metal to Metal Seating for constand compression Thread rolled and Burnished Stem Hardened Tip for extended Leak Proof Life

# Colour Coding of Dust Caps for Type of Valve

Red

DRAIN

Blue ISOLATION

Green EQUALISING