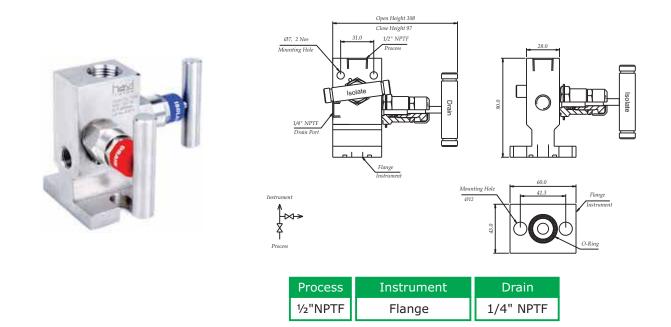

# Model no. TV2A

Directly Mounted 2 valve manifold

Pipe to Flange design, Directly Mounted 2 Valve Manifold. This Valve connects the System Impulse Lines and Transmitters having two simple configuration.

# Model no. TV2B Directly Mounted 2 valve manifold

Pipe to Flange design, Directly Mounted 2 Valve Manifold. This Valve connects the System Impulse Lines and Transmitters having two simple configuration.

## 2 Valve Instrument Manifold Valves Directly Mounted

# Model no. TV2C

#### Directly Mounted 2 valve manifold

Pipe to Flange design, Directly Mounted 2 Valve Manifold. This Valve connects the System Impulse Lines and Transmitters having two simple configuration.

| Process | Instrument | Drain     |  |
|---------|------------|-----------|--|
| ½"NPTF  | Flange     | 1/4" NPTF |  |