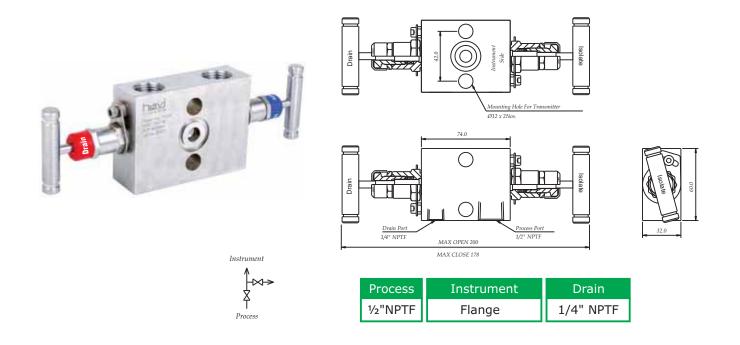

### 2 Valve Instrument Manifold Valves Directly Mounted

# Model no. TV2A

Directly Mounted 2 valve manifold

Pipe to Flange design, Directly Mounted 2 Valve Manifold. This Valve connects the System Impulse Lines and Transmitters having two simple configuration.

# Model no. TV2B Directly Mounted 2 valve manifold

Pipe to Flange design, Directly Mounted 2 Valve Manifold. This Valve connects the System Impulse Lines and Transmitters having two simple configuration.

## 2 Valve Instrument Manifold Valves Directly Mounted

# Model no. TV2C

#### Directly Mounted 2 valve manifold

Pipe to Flange design, Directly Mounted 2 Valve Manifold. This Valve connects the System Impulse Lines and Transmitters having two simple configuration.

| Process | Instrument | Drain     |  |
|---------|------------|-----------|--|
| ½"NPTF  | Flange     | 1/4" NPTF |  |