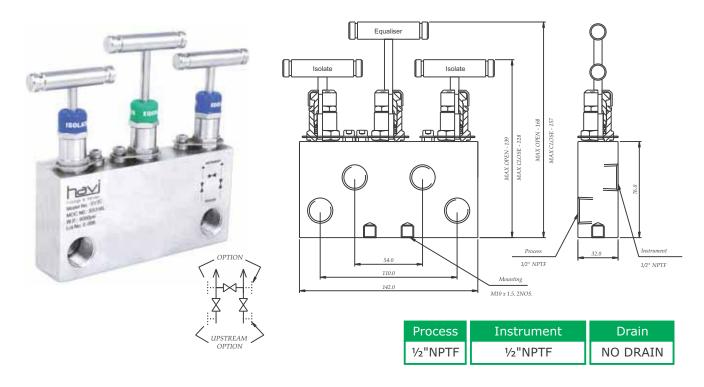

## Model no. SV3A Seperately Mounted 3 valve manifold

Pipe to Pipe design, Seperately Mounted 3 Valve Manifold. This Valve has got  $\frac{1}{2}$ "NPT Female connections at a center distance of 54mm. It has got one Equalise Valve and 2 Isolate Valves. This does not have Drain port.

### Model no. SV3B Seperately Mounted 3 valve manifold

Pipe to Pipe design, Seperately Mounted 3 Valve Manifold. This Valve has got ½"NPT Female connections at a center distance of 54mm. It has got one Equalise Valve and 2 Isolate Valves. This Valve has Drain port that comes in plugged condition.