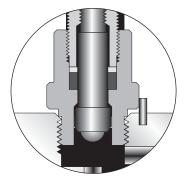

### **Bonnet Design**

| SI.<br>No. | Description | Qty. | M.O.C            |
|------------|-------------|------|------------------|
| 1.         | Bonnet      | 1.   | A479-316 / A-105 |
| 2.         | Pusher      | 1.   | A479-316 / A-105 |
| 3.         | Check Nut   | 1.   | A479-316 / A-105 |
| 4.         | Spindle     | 1.   | A479-316 / A-105 |
| 5.         | Spindle Tip | 1.   | A479-316 / A-105 |
| 6.         | Washer      | 1.   | A479-316 / A-105 |
| 7.         | Packing     | 1.   | PTFE / Graphoil  |
| 8.         | T - Handle  | 1.   | A479-316 / A-105 |
| 9.         | Locking Pin | 1.   | A479-316 / A-105 |
| 10.        | Dust Cap    | 1.   | L.D.P.E          |
| 11.        | Body        | 1.   | A479-316 / A-105 |

T-Bar Handle secured with SS Grub Screws