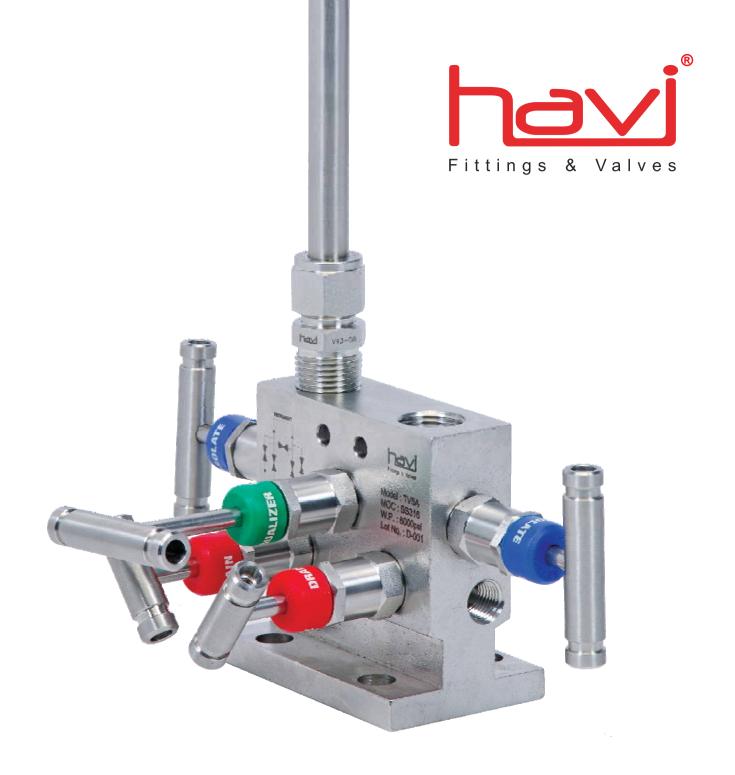

# Instrument Manifold Valves

anifold Valves of HAVI are designed and manufactured for multiple applications for Isolation, Bleed, calibration, testing of pressure instruments. These Valves comes in the configuration of 2 Valve, 3 Valve and 5 Valve. A series of Needle Valve are assembled and configured to achieve the planned flow. Various material options for Body and packings are available for different temperature applications. These valves are designed to provide an leak proof assembly and give 100% reliability.

#### **Features**

Working Pressure of 6000 psig

Non Rotating Vee type design to eliminate rotation between seat and tip

Available in Straight, angle and Cross Pattern

Stainless Steel Construction with options of packing for high temperature application

Colour coded Dust Caps for identification of Valve type

100% factory Tested

Valves tested in accordance with BS EN 12266-1 which was earlier BS 6755 Pt-1

Metal to Metal Seating for constand compression

Thread rolled and Burnished Stem

### Colour Coding of Dust Caps for Type of Valve

Red DRAIN

Blue ISOLATION

Green EQUALISING