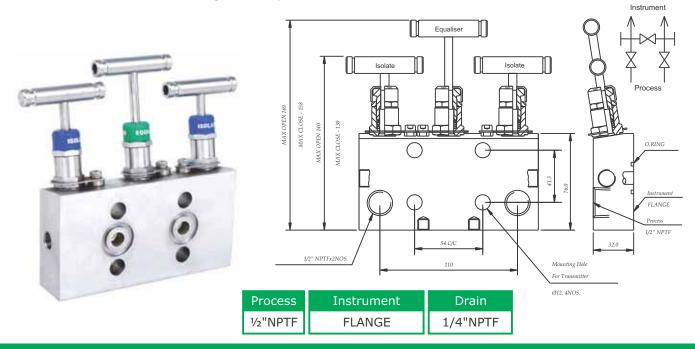

### Model no. TV3C Directly Mounted 3 valve manifold

Flange to Pipe design, Directly Mounted 3 Valve Manifold. This Valve has got ½"NPT female Connections at a centre distance of 54mm. It has got one equaliser valve and two Isolate Valve.

## Model no. TV3D Directly Mounted 3 valve manifold