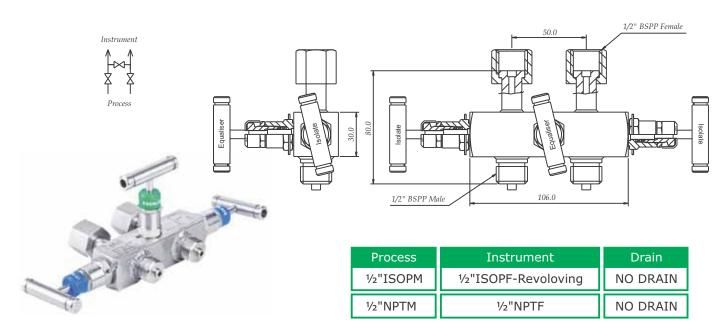

# Model no. SV3C Seperately Mounted 3 valve manifold

Pipe to Pipe design, Seperately Mounted 3 Valve Manifold. This Valve has got ½"NPT Female connections at a center distance of 54mm. It has got one Equalise Valve and 2 Isolate Valves. This does not have Drain port.

## Model no. SV3D Seperately Mounted 3 valve manifold

Pipe to Pipe design, Seperately Mounted 3 Valve Manifold. This Valve has got  $\frac{1}{2}$ " Female connections . It has got one Equalise Valve and 2 Isolate Valves. This does not have Drain port.