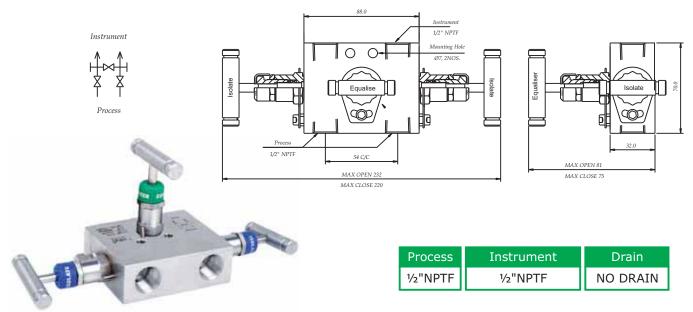

### 3 Valve Instrument Manifold Valves Seperately Mounted

## Model no. SV3A Seperately Mounted 3 valve manifold

Pipe to Pipe design, Seperately Mounted 3 Valve Manifold. This Valve has got  $\frac{1}{2}$ "NPT Female connections at a center distance of 54mm. It has got one Equalise Valve and 2 Isolate Valves. This does not have Drain port.

### Model no. SV3B Seperately Mounted 3 valve manifold

Pipe to Pipe design, Seperately Mounted 3 Valve Manifold. This Valve has got ½"NPT Female connections at a center distance of 54mm. It has got one Equalise Valve and 2 Isolate Valves. This Valve has Drain port that comes in plugged condition.