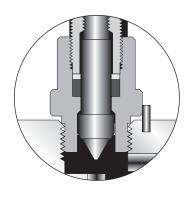

### **Bonnet Design**

| SI.<br>No. | Description | Qty. | M.O.C            |
|------------|-------------|------|------------------|
| 1.         | Bonnet      | 1.   | A479-316 / A-105 |
| 2.         | Pusher      | 1.   | A479-316 / A-105 |
| 3.         | Check Nut   | 1.   | A479-316 / A-105 |
| 4.         | Spindle     | 1.   | A479-316 / A-105 |
| 5.         | Spindle Tip | 1.   | A479-316 / A-105 |
| 6.         | Washer      | 1.   | A479-316 / A-105 |
| 7.         | Packing     | 1.   | PTFE / Graphoil  |
| 8.         | T - Handle  | 1.   | A479-316 / A-105 |
| 9.         | Locking Pin | 1.   | A479-316 / A-105 |
| 10.        | Dust Cap    | 1.   | L.D.P.E          |
| 11.        | Body        | 1.   | A479-316 / A-105 |

T-Bar Handle secured with SS Grub Screws