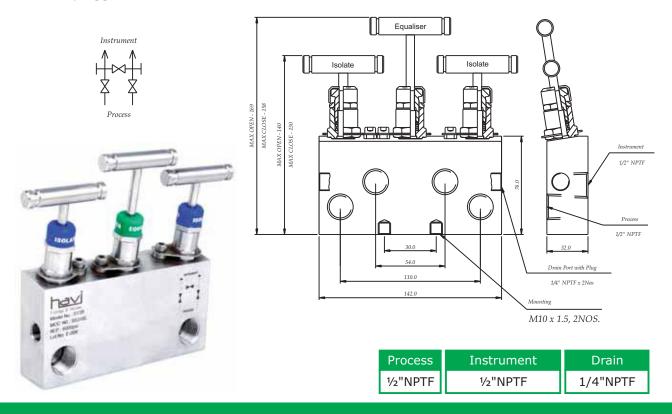

# 3 Valve Instrument Manifold Valves Directly Mounted

### Model no. TV3A Directly Mounted 3 valve manifold

Flange to Pipe design, Directly Mounted 3 Valve Manifold. This Valve has got ½"NPT female Connections at a centre distance of 54mm. It has got one equaliser valve and two Isolate Valve.

# Model no. TV3B Directly Mounted 3 valve manifold

Flange to Pipe design, Directly Mounted 3 Valve Manifold. This Valve has got ½"NPT female Connections at a centre distance of 54mm. It has got one equaliser valve and two Isolate Valve.

### Model no. TV3C Directly Mounted 3 valve manifold

Flange to Pipe design, Directly Mounted 3 Valve Manifold. This Valve has got ½"NPT female Connections at a centre distance of 54mm. It has got one equaliser valve and two Isolate Valve.

## Model no. TV3D Directly Mounted 3 valve manifold