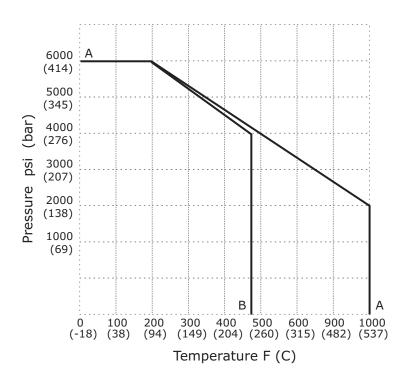

### Pressure / Temperature Rating

A - A Grafoil Packing
A - B PTFE (Teflon) Packing