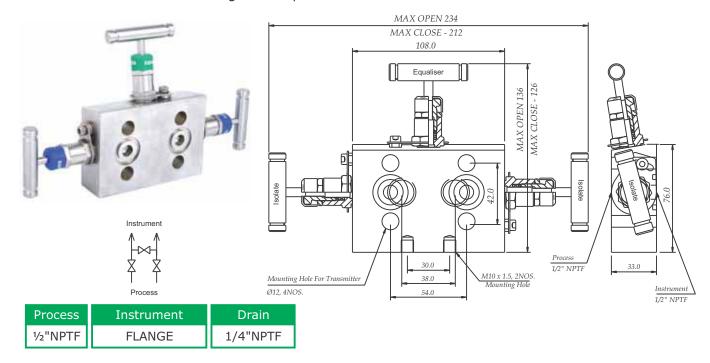

### Model no. TV3A Directly Mounted 3 valve manifold

Flange to Pipe design, Directly Mounted 3 Valve Manifold. This Valve has got ½"NPT female Connections at a centre distance of 54mm. It has got one equaliser valve and two Isolate Valve.

# Model no. TV3B Directly Mounted 3 valve manifold

Flange to Pipe design, Directly Mounted 3 Valve Manifold. This Valve has got ½"NPT female Connections at a centre distance of 54mm. It has got one equaliser valve and two Isolate Valve.

### Model no. TV3C Directly Mounted 3 valve manifold

Flange to Pipe design, Directly Mounted 3 Valve Manifold. This Valve has got ½"NPT female Connections at a centre distance of 54mm. It has got one equaliser valve and two Isolate Valve.