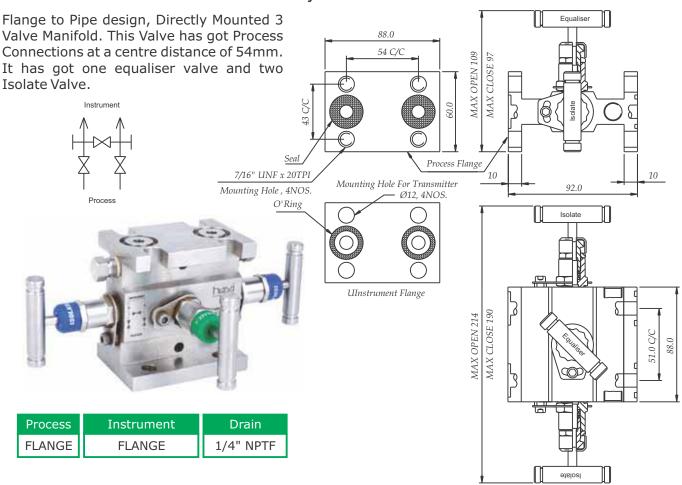

alve manifold

Flange to Pipe design, Directly Mounted 3 Valve Manifold. This Valve has got ½"NPT female Connections at a centre distance of 54mm. It has got one equaliser valve and two Isolate Valve.



# Model no. TV3B Directly Mounted 3 valve manifold

Flange to Pipe design, Directly Mounted 3 Valve Manifold. This Valve has got ½"NPT female Connections at a centre distance of 54mm. It has got one equaliser valve and two Isolate Valve.



### 3 Valve Instrument Manifold Valves Directly Mounted



### Model no. TV3C Directly Mounted 3 valve manifold

Flange to Pipe design, Directly Mounted 3 Valve Manifold. This Valve has got ½"NPT female Connections at a centre distance of 54mm. It has got one equaliser valve and two Isolate Valve.



## Model no. TV3D Directly Mounted 3 valve manifold





#### vipal enterprises pvt. ltd.

#### **Registered Office:**

302, Chandralok - A, 97, Nepeansea Road, Mumbai 400006. India

Tel.: +91 22 32656565 Email: sales@havi.in

#### Works:

32, 34, Blue Chip No.5 Industrial Estate, Opp Professional Courier, Sativali Road, Vasai (East), Thane 401208, Maharashtra, India

> Tel.: +91 22 32656565 Fax: +91 250 3027271 Email: sales@havi.in

Website: www.havi.in

#### Компания ВСП

107023, Россия, Москва, Семеновская площадь, 1а, 18 этаж +7 499 404 0080 vsp@vsp-co.org

Website: www.vsp-co.org