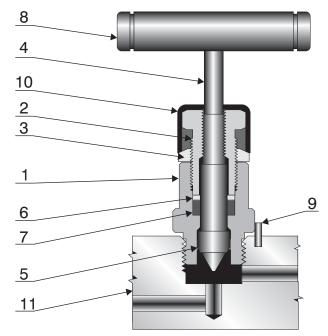

### **Bonnet Design**

| SI.<br>No. | Description | Qty. | M.O.C            |
|------------|-------------|------|------------------|
| 1.         | Bonnet      | 1.   | A479-316 / A-105 |
| 2.         | Pusher      | 1.   | A479-316 / A-105 |
| 3.         | Check Nut   | 1.   | A479-316 / A-105 |
| 4.         | Spindle     | 1.   | A479-316 / A-105 |
| 5.         | Spindle Tip | 1.   | A479-316 / A-105 |
| 6.         | Washer      | 1.   | A479-316 / A-105 |
| 7.         | Packing     | 1.   | PTFE / Graphoil  |
| 8.         | T - Handle  | 1.   | A479-316 / A-105 |
| 9.         | Locking Pin | 1.   | A479-316 / A-105 |
| 10.        | Dust Cap    | 1.   | L.D.P.E          |
| 11.        | Body        | 1.   | A479-316 / A-105 |

T-Bar Handle secured with SS Grub Screws