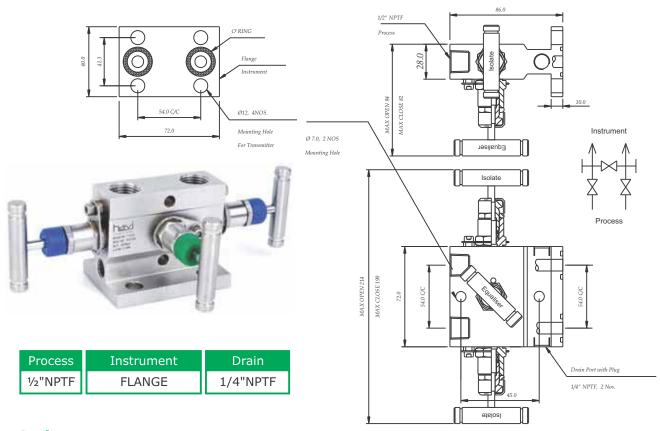

### Model no. TV3A Directly Mounted 3 valve manifold

Flange to Pipe design, Directly Mounted 3 Valve Manifold. This Valve has got ½"NPT female Connections at a centre distance of 54mm. It has got one equaliser valve and two Isolate Valve.

# Model no. TV3B Directly Mounted 3 valve manifold

Flange to Pipe design, Directly Mounted 3 Valve Manifold. This Valve has got ½"NPT female Connections at a centre distance of 54mm. It has got one equaliser valve and two Isolate Valve.