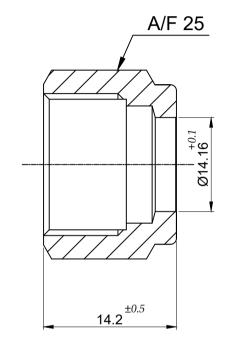

**BACK FERRULE** 

<u>NUT</u>

|              |                            | DWG NO : 14MBFFFN-S6                                                                                                                                                                                           |        |                                                                                                             |       |      | PROJECT NAME:- |                           |             |
|--------------|----------------------------|----------------------------------------------------------------------------------------------------------------------------------------------------------------------------------------------------------------|--------|-------------------------------------------------------------------------------------------------------------|-------|------|----------------|---------------------------|-------------|
|              |                            | MATERIAL : SS 316                                                                                                                                                                                              |        |                                                                                                             |       |      | DO NO          |                           |             |
|              | SIGN                       | DATE                                                                                                                                                                                                           |        |                                                                                                             |       |      |                | PO NO:-                   |             |
| DRAWN BY     | PG                         | 27-03-2023                                                                                                                                                                                                     |        |                                                                                                             |       |      |                | ENQ NO: EN2223/01092      | SHEET NO:   |
| CHECKED BY   | MC                         | 27-03-2023                                                                                                                                                                                                     |        |                                                                                                             |       |      |                | - THE THE - ENEZZZO/0100Z | 01 OF 01    |
| APPROVED BY  | SRD                        | 27-03-2023                                                                                                                                                                                                     |        |                                                                                                             |       |      |                | 20.110                    | $\triangle$ |
|              |                            |                                                                                                                                                                                                                | REV NO | DESCRI                                                                                                      | PTION | SIGN | DATE           | SO NO: -                  |             |
|              | www.havi.in<br>nfo@havi.in | * All dimensions are in mm. Dimensions for reference only and are subject to change without notice  * This document is the property of Havi Engineering India Pvt. Ltd. No exploitation or release of any text |        |                                                                                                             |       |      |                | REV NO: 00                |             |
| Fittings & V | (a1408                     | 400                                                                                                                                                                                                            |        | contained herein or relating to this document is permitted in any form without the written consent of HAVI. |       |      |                |                           |             |

PART NAME: 14MM Back Ferrule, Front Ferrule & Nu CUSTOMER NAME:-