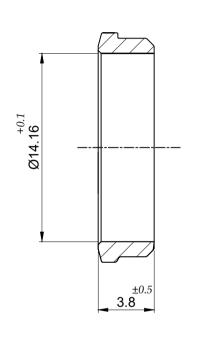

**BACK FERRULE** 

<u>NUT</u>

|              |                            | DWG NO : 14MBFFFN-S6                                                                                                                                                                                           |        |                                                                                                             |       |      | PROJECT NAME:- |                           |             |
|--------------|----------------------------|----------------------------------------------------------------------------------------------------------------------------------------------------------------------------------------------------------------|--------|------------------------------------------------------