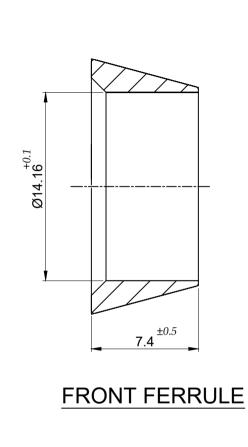

**BACK FERRULE** 

<u>NUT</u>

|              |                            | DWG NO : 14MBFFFN-S6                                                                                                                                                                                           |        |                                                                                                             |       |      | PROJECT NAME:- |                           |             |
|--------------|----------------------------|----------------------------------------------------------------------------------------------------------------------------------------------------------------------------------------------------------------|--------|----------------------------------------------------