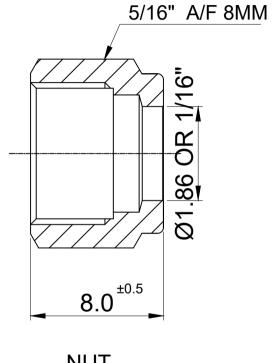

12

13

10

**BACK FERRULE** 

DWG NO : 1BFFFN-S6

<u>NUT</u>

PROJECT NAME:-

| , | <br>ς. | т, | _ |
|---|--------|----|---|

16

15 14

| • | # MARKED DIMENSION IS IN FINGER TIGHT POSITION |
|---|------------------------------------------------|
| • | NPT THREAD AS PER ANSI B 1.20.1.               |

|              |          |                             | MATERIAL : SS 316                                                                                                                                                                                             |             |      | DO 110 |                        |                |   |
|--------------|----------|-----------------------------|---------------------------------------------------------------------------------------------------------------------------------------------------------------------------------------------------------------|-------------|------|--------|------------------------|----------------|---|
|              | SIGN     | DATE                        |                                                                                                                                                                                                               |             |      |        | PO NO:-                |                |   |
| DRAWN BY     | PG       | 08-05-2023                  |                                                                                                                                                                                                               |             |      |        | ENQ NO : EN2324/00     | : EN2324/00023 |   |
| CHECKED BY   | VM       | 08-05-2023                  |                                                                                                                                                                                                               |             |      |        | E11Q 110 : E11202-1100 |                |   |
| APPROVED BY  | SRD      | 08-05-2023                  |                                                                                                                                                                                                               |             |      |        | 00.110                 |                | - |
|              | •        | •                           |                                                                                                                                                                                                               | DESCRIPTION | SIGN | DATE   | SO NO: -               |                |   |
|              |          | www.havi.in<br>info@havi.in | * All dimensions are in mm. Dimensions for reference only and are subject to change without notice * This document is the property of Havi Engineering India Pvt. Ltd. No exploitation or release of any text |             |      |        |                        | REV NO: 00     |   |
| Fittings & V | k Valves |                             |                                                                                                                                                                                                               |             |      |        | SCALE: NTS             |                |   |

PART NAME: 1/16" Back Ferrule, Front Ferrule & Nut CUSTOMER NAME:-