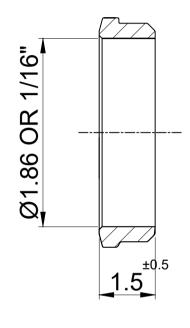

12

13

10

**BACK FERRULE** 

DWG NO : 1BFFFN-S6

<u>NUT</u>

PROJECT NAME:-

| , | <br>ς. | т, | _ |
|---|--------|----|---|

PART NAME: 1/16" Back Ferrule, Front Ferrule & Nut CUSTOMER NAME:-