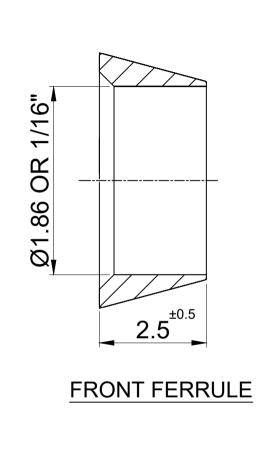

12

13

10





**BACK FERRULE** 

DWG NO : 1BFFFN-S6

<u>NUT</u>

PROJECT NAME:-

| , | <br>ς. | т, | _ |
|---|--------|----|---|

16

15 14

| • | # MARKED DIMENSION IS IN FINGER TIGHT POSITION |
|---|------------------------------------------------|
| • | NPT THREAD AS PER ANSI B 1.20.1.               |

|              |          |                             | MATERIAL : SS 316                                                                                                                                                                                             |             |      | DO 110 |                        |                |   |
|--------------|----------|-----------------------------|------------------------------------------------------------------------------------------