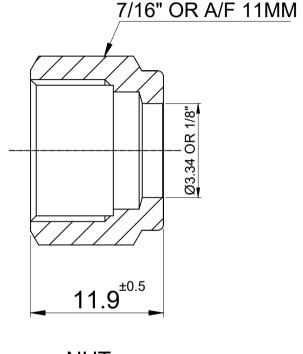

**BACK FERRULE** 

**NUT** 

CUSTOMER NAME:-

PROJECT NAME:-

ENQ NO: EN2324/00023

PO NO:-

SO NO: -

• # MARKED DIMENSION IS IN FINGER TIGHT POSITION.

PART NAME: 1/8" Back Ferrule, Front Ferrule & Nut

DESCRIPTION

DWG NO: 2BFFFN-S6 MATERIAL: SS 316

contained herein or relating to this document is permitted in any form without the written consent of HAVI.

REV NO: 00 SCALE: NTS

SHEET NO: 01 OF 01

 NPT THREAD AS PER ANSI B 1.20.1. 12 16 15 13