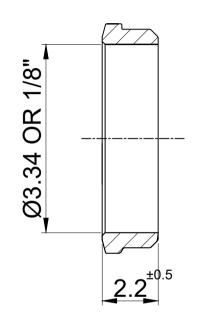

**BACK FERRULE** 

**NUT** 

CUSTOMER NAME:-

PROJECT NAME:-

ENQ NO: EN2324/00023

PO NO:-

SO NO: -

• # MARKED DIMENSION IS IN FINGER TIGHT POSITION.

PART NAME: 1/8" Back Ferrule, Front Ferrule & Nut

DESCRIPTION

DWG NO: 2BFFFN-S6 MATERIAL: SS 316

contained herein or relating to this document is permitted in any form without the written consent of HAVI.