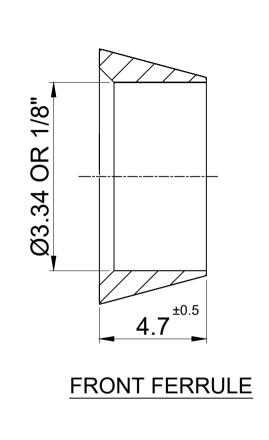

PART NAME: 1/8" Back Ferrule, Front Ferrule & Nut

DESCRIPTION

DWG NO: 2BFFFN-S6 MATERIAL: SS 316

contained herein or relating to this document is permitted in any form without the written consent of HAVI.