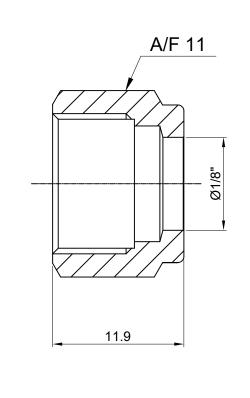

PART NAME : 1/8" Nut CUSTOMER NAME:-В PROJECT NAME:-DWG NO : 2N-S6 MATERIAL : SS 316 PO NO:-SIGN DATE DRAWN BY 22.01.2023 SHEET NO: 01 OF 01 VK ENQ NO: EN2223/00905 CHECKED BY 22.01.2023 SB APPROVED BY SD 22.01.2023  $\bigoplus$ SO NO: -REV NO DESCRIPTION SIGN DATE www.havi.in \* All dimensions are in mm. Dimensions for reference only and are subject to change without notice REV NO: 00 info@havi.in \* This document is the property of Havi Engineering India Pvt. Ltd. No exploitation or release of any text contained herein or relating to this document is permitted in any form without the written consent of HAVI. Fittings & Valvas