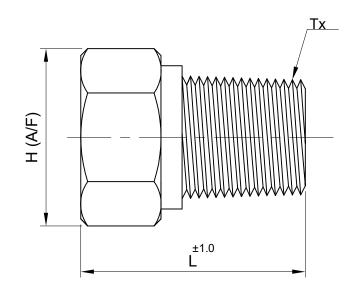

| Sr No | MODEL NO. | Tx         | H(A/F) | L (±1.0) |
|-------|-----------|------------|--------|----------|
| 1     | 2NMP-S6   | 1/8" NPT-M | 11.0   | 16.0     |

Fittings & Valves info@havi.in www.havi.in

SCALE: NTS

NOTE:

NPT THREAD AS PER ANSI B 1.20.1.

12

11

13

16 15 14

CUSTOMER NAME:-