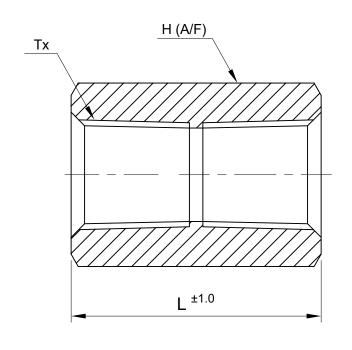

| SR NO | PART NO    | Tx         | L  | H (A/F)    | Pressure Rating |
|-------|------------|------------|----|------------|-----------------|
| 6     | 4N10KHC-S6 | 1/4" NPT-F | 30 | 22.2(7/8") | 10000 Psig      |

PART NAME: HEX COUPLING 10000 Psig CUSTOMER NAME:-PROJECT NAME: - -DWG NO : GA-10KHC-S6 MATERIAL : SS316 End User Name:-SIGN DATE DRAWN BY 21.02.2023 SHEET NO: 01 OF 01 SO NO: CHECKED BY RW 21.02.2023 21.02.2023 APPROVED BY SD ENQ NO: EN2223/01369 DESCRIPTION SIGN DATE \* All dimensions are in mm. Dimensions for reference only and are subject to change without notice