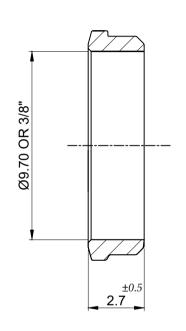

DESCRIPTION

DWG NO: 6BFFFN-S6 MATERIAL: SS 316

PART NAME: 3/8" Back Ferrule, Front Ferrule & Nut

\* All dimensions are in mm. Dimensions for reference only and are subject to change without notice \* This document is the property of Havi Engineering India Pvt. Ltd. No exploitation or release of any text