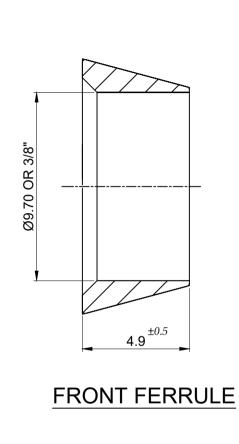

DESCRIPTION

DWG NO: 6BFFFN-S6 MATERIAL: SS 316

PART NAME: 3/8" Back Ferrule, Front Ferrule & Nut

\* All dimensions are in mm. Dimensions for reference only and are subject to change without notice \* This document is the property of Havi Engineering India Pvt. Ltd. No exploitation or release of any text