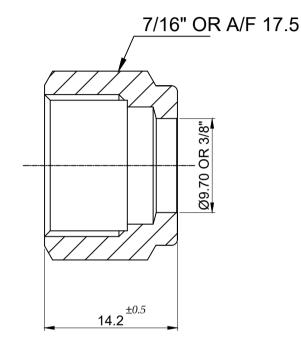

**BACK FERRULE** 

**NUT** 

CUSTOMER NAME:-

PROJECT NAME:-

ENQ NO: EN2223/01092

PO NO:-

SO NO: -

• # MARKED DIMENSION IS IN FINGER TIGHT POSITION.

• NPT THREAD AS PER ANSI B 1.20.1.

16

CHECKED BY МС 27-03-2023 SRD 27-03-2023

DRAWN BY

SIGN

www.havi.in info@havi.in

DATE

27-03-2023

DESCRIPTION

DWG NO: 6BFFFN-S6 MATERIAL: SS 316

PART NAME: 3/8" Back Ferrule, Front Ferrule & Nut

\* All dimensions are in mm. Dimensions for reference only and are subject to change without notice \* This document is the property of Havi Engineering India Pvt. Ltd. No exploitation or release of any text