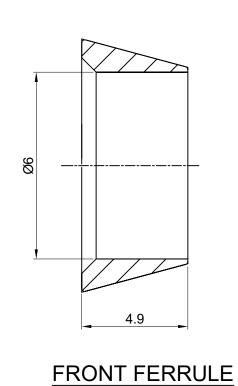

|                          |      |            | PART NAME : 6mm Front Ferrule                                                                                                                                                                                                                                                                                                                    |      |      |          | CUSTOMER NAME:-      |                         |   |
|--------------------------|------|------------|--------------------------------------------------------------------------------------------------------------------------------------------------------------------------------------------------------------------------------------------------------------------------------------------------------------------------------------------------|------|------|----------|----------------------|-------------------------|---|
|                          |      |            |                                                                                                                                                                                                                                                                                                                                                  |      |      |          | PROJECT NAME:-       |                         | В |
|                          |      |            | DWG NO : 6MFF-S6                                                                                                                                                                                                                                                                                                                                 |      |      |          |                      |                         |   |
|                          |      |            | MATERIAL : SS 316                                                                                                                                                                                                                                                                                                                                |      |      |          |                      |                         | 1 |
|                          | SIGN | DATE       |                                                                                                                                                                                                                                                                                                                                                  |      |      |          | PO NO:-              |                         |   |
| DRAWN BY                 | VK   | 28.01.2023 |                                                                                                                                                                                                                                                                                                                                                  |      |      |          | ENQ NO: EN2223/01205 | SHEET NO:               | - |
| CHECKED BY               | SB   | 28.01.2023 |                                                                                                                                                                                                                                                                                                                                                  |      |      |          |                      | 01 OF 01                |   |
| APPROVED BY              | SD   | 28.01.2023 |                                                                                                                                                                                                                                                                                                                                                  |      |      |          | 20.110               | $\overline{\mathbb{A}}$ | 1 |
| www.havi.in info@havi.in |      | REV NO     | DESCRIPTION                                                                                                                                                                                                                                                                                                                                      | SIGN | DATE | SO NO: - |                      | A                       |   |
|                          |      | * This c   | * All dimensions are in mm. Dimensions for reference only and are subject to change without notice REV NO: 00 * This document is the property of Havi Engineering India Pvt. Ltd. No exploitation or release of any text contained herein or relating to this document is permitted in any form without the written consent of HAVI.  SCALE: NTS |      |      |          |                      |                         |   |