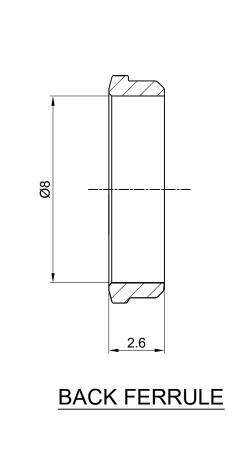

9

10

16

PATH: -X:\2022-2023\EXPORT\EN222301205\GAD

15

14

• # MARKED DIMENSION IS IN FINGER TIGHT POSITION. NPT THREAD AS PER ANSI B 1.20.1. Fittings & Valves

13

12

11

|                          |      |            | DWG NO : 8MBF-S6                                                                                                         |      |      |          | PROJECT NAME:-          |            |
|--------------------------|------|------------|--------------------------------------------------------------------------------------------------------------------------|------|------|----------|-------------------------|------------|
|                          |      |            | MATERIAL : SS 316                                                                                                        |      |      |          | DO NO                   |            |
|                          | SIGN | DATE       |                                                                                                                          |      |      |          | PO NO:-                 |            |
| AWN BY                   | VK   | 28.01.2023 |                                                                                                                          |      |      |          | ENQ NO: EN2223/01205    | SHEET NO:  |
| ECKED BY                 | SB   | 28.01.2023 |                                                                                                                          |      |      |          | E11Q 110: E112220/01200 | 01 OF 01   |
| PROVED BY                | SD   | 28.01.2023 |                                                                                                                          |      |      |          |                         | A [        |
|                          |      | REV NO     | DESCRIPTION                                                                                                              | SIGN | DATE | SO NO: - | $  \bigoplus \Box  $    |            |
| www.havi.in info@havi.in |      |            | * All dimensions are in mm. Dimensions for reference only<br>* This document is the property of Havi Engineering India F |      |      |          |                         | REV NO: 00 |

PART NAME: 8mm Back Ferrule

contained herein or relating to this document is permitted in any form without the written consent of HAVI. 8

SCALE: NTS 6 5

CUSTOMER NAME:-