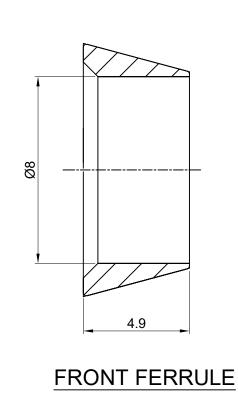

PART NAME: 8mm Front Ferrule

CUSTOMER NAME:-

PROJECT NAME:-DWG NO: 8MFF-S6 MATERIAL: SS 316 PO NO:-SIGN DATE DRAWN BY 28.01.2023 SHEET NO: 01 OF 01 ENQ NO: EN2223/01205 CHECKED BY 28.01.2023 SD 28.01.2023 SO NO: -DESCRIPTION DATE \* All dimensions are in mm. Dimensions for reference only and are subject to change without notice
\* This document is the property of Havi Engineering India Pvt. Ltd. No exploitation or release of any text
contained herein or relating to this document is permitted in any form without the written consent of HAVI. www.havi.in info@havi.in • # MARKED DIMENSION IS IN FINGER TIGHT POSITION. REV NO: 00 • NPT THREAD AS PER ANSI B 1.20.1. SCALE: NTS