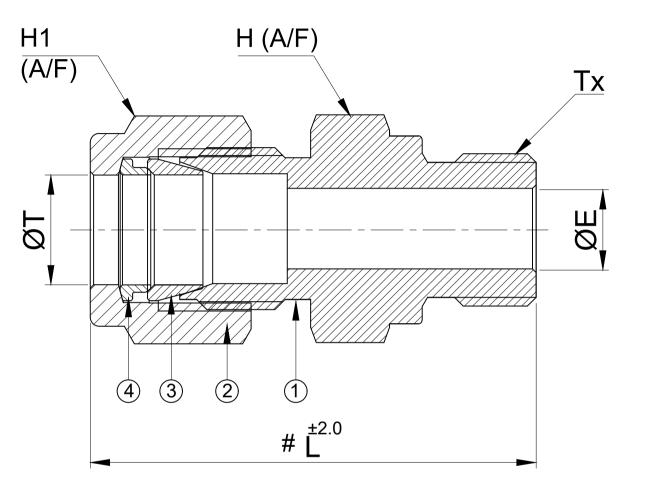

| SR NO | DESCRIPTION   | QTY | MATERIAL |
|-------|---------------|-----|----------|
| 1     | BODY          | 1   | SS 316   |
| 2     | NUT           | 1   | SS 316   |
| 3     | FRONT FERRULE | 1   | SS 316   |
| 4     | BACK FERRULE  | 1   | SS 316   |

| PART NO     | ØT  | Tx          | L  | H1 (A/F)    | H (A/F)   | ØE  |
|-------------|-----|-------------|----|-------------|-----------|-----|
| 8MMC4IPS-S6 | 8mm | 1/4" BSPP-M | 41 | 16.0 (5/8") | 19 (3/4") | 6.4 |

## NOTE:

# MARKED DIMENSION IS IN FINGER TIGHT POSITION.

ALL DIMENSIONS ARE IN MM, UNLESS OTHERWISED SPECIFIED

|                   | L                                                                                                                                                                                                                                                                                                                                                                                                                                                                                                                                                                                                                                                                                                                                                                                                                                                                                                                                                                                                                                                                                                                                                                                                                                                                                                                                                                                                                                                                                                                                                                                                                                                                                                                                                                                                                                                                                                                                                                                                                                                                                                                             |        |       | .i         | PART NAME : MALE CONNECTOR<br>8MM ODT x 1/4" BSPP MALE FORM A |                                                                             |     |              |   |       | CUSTOMER NAME:                            |             |               |   |  |
|-------------------|-------------------------------------------------------------------------------------------------------------------------------------------------------------------------------------------------------------------------------------------------------------------------------------------------------------------------------------------------------------------------------------------------------------------------------------------------------------------------------------------------------------------------------------------------------------------------------------------------------------------------------------------------------------------------------------------------------------------------------------------------------------------------------------------------------------------------------------------------------------------------------------------------------------------------------------------------------------------------------------------------------------------------------------------------------------------------------------------------------------------------------------------------------------------------------------------------------------------------------------------------------------------------------------------------------------------------------------------------------------------------------------------------------------------------------------------------------------------------------------------------------------------------------------------------------------------------------------------------------------------------------------------------------------------------------------------------------------------------------------------------------------------------------------------------------------------------------------------------------------------------------------------------------------------------------------------------------------------------------------------------------------------------------------------------------------------------------------------------------------------------------|--------|-------|------------|---------------------------------------------------------------|-----------------------------------------------------------------------------|-----|--------------|---|-------|-------------------------------------------|-------------|---------------|---|--|
|                   |                                                                                                                                                                                                                                                                                                                                                                                                                                                                                                                                                                                                                                                                                                                                                                                                                                                                                                                                                                                                                                                                                                                                                                                                                                                                                                                                                                                                                                                                                                                                                                                                                                                                                                                                                                                                                                                                                                                                                                                                                                                                                                                               |        |       |            | DWG NO : - 8MMC4IPS-S6                                        |                                                                             |     |              |   |       | END USER : -                              |             |               |   |  |
| Fittings & Valves |                                                                                                                                                                                                                                                                                                                                                                                                                                                                                                                                                                                                                                                                                                                                                                                                                                                                                                                                                                                                                                                                                                                                                                                                                                                                                                                                                                                                                                                                                                                                                                                                                                                                                                                                                                                                                                                                                                                                                                                                                                                                                                                               |        |       |            | MATE                                                          | MATERIAL : - AS PER BOM PROJECT                                             |     |              |   |       |                                           | DJECT NAME: |               |   |  |
|                   | info@havi.in www.havi.in<br>A-201, PRIME TRADE CENTER<br>SATIVALI ROAD, VASAI (E),                                                                                                                                                                                                                                                                                                                                                                                                                                                                                                                                                                                                                                                                                                                                                                                                                                                                                                                                                                                                                                                                                                                                                                                                                                                                                                                                                                                                                                                                                                                                                                                                                                                                                                                                                                                                                                                                                                                                                                                                                                            |        |       |            |                                                               |                                                                             |     |              |   | ENQ N | O: EN2324/0019                            | 90          | $\oplus \Box$ | - |  |
|                   | PALGHAR - 401208, MAHARASHTRA, INDIA                                                                                                                                                                                                                                                                                                                                                                                                                                                                                                                                                                                                                                                                                                                                                                                                                                                                                                                                                                                                                                                                                                                                                                                                                                                                                                                                                                                                                                                                                                                                                                                                                                                                                                                                                                                                                                                                                                                                                                                                                                                                                          |        |       |            |                                                               |                                                                             |     | SO NO        |   |       | SHEET NO:                                 |             |               |   |  |
|                   | SIGN DATE                                                                                                                                                                                                                                                                                                                                                                                                                                                                                                                                                                                                                                                                                                                                                                                                                                                                                                                                                                                                                                                                                                                                                                                                                                                                                                                                                                                                                                                                                                                                                                                                                                                                                                                                                                                                                                                                                                                                                                                                                                                                                                                     |        | REV N | IO DES     | CRIPTION                                                      | SIGN                                                                        | 1 1 | DATE   30 NO |   |       | 01 OF 01                                  | 1 A         |               |   |  |
|                   | DRAWN BY MBC 16.05.2023 * All dimensions are in mm. Dimensions for reference only and are subject CHECKED BY VM 16.05.2023 * This document is the property of Havi Engineering India Pvt. Ltd. No exploration of the property |        |       |            |                                                               |                                                                             |     |              |   |       |                                           | 0           |               |   |  |
|                   |                                                                                                                                                                                                                                                                                                                                                                                                                                                                                                                                                                                                                                                                                                                                                                                                                                                                                                                                                                                                                                                                                                                                                                                                                                                                                                                                                                                                                                                                                                                                                                                                                                                                                                                                                                                                                                                                                                                                                                                                                                                                                                                               |        |       |            |                                                               |                                                                             |     |              |   |       |                                           |             |               |   |  |
|                   | APPRO                                                                                                                                                                                                                                                                                                                                                                                                                                                                                                                                                                                                                                                                                                                                                                                                                                                                                                                                                                                                                                                                                                                                                                                                                                                                                                                                                                                                                                                                                                                                                                                                                                                                                                                                                                                                                                                                                                                                                                                                                                                                                                                         | VED BY | SRD   | 16.05.2023 | conta                                                         | contained herein or relating to this document is permitted in any form with |     |              |   |       | without the written consent of HAVI. SCAL |             |               |   |  |
| 1                 | 0                                                                                                                                                                                                                                                                                                                                                                                                                                                                                                                                                                                                                                                                                                                                                                                                                                                                                                                                                                                                                                                                                                                                                                                                                                                                                                                                                                                                                                                                                                                                                                                                                                                                                                                                                                                                                                                                                                                                                                                                                                                                                                                             |        | 9     | 8          |                                                               | 7 6 5                                                                       |     | 4            | 3 | 2     | 1                                         |             |               |   |  |