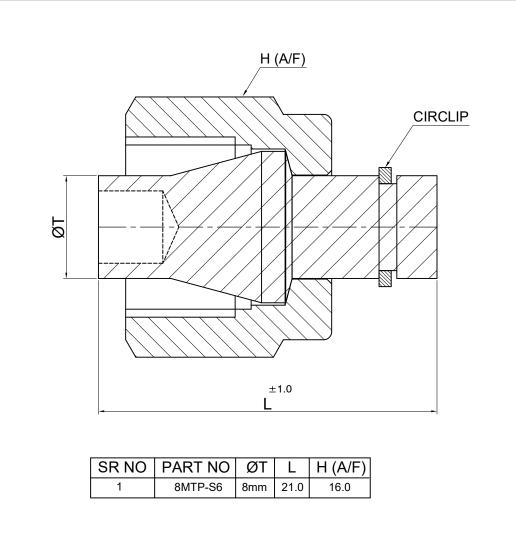

PART NAME: TUBE PLUG CUSTOMER NAME:-PROJECT NAME: - -DWG NO : GA-TP-S6 MATERIAL : SS316 PO NO:-SIGN DATE 12.10.2022 DRAWN BY SHEET NO: 01 OF 01 ENQ NO: EN2223/00815 CHECKED BY 12.10.2022 SB APPROVED BY SM 12.10.2022 SO NO: -DESCRIPTION SIGN DATE \* All dimensions are in mm. Dimensions for reference only and are subject to change without notice
\* This document is the property of Havi Engineering India Pvt. Ltd. No exploitation or release of any text
contained herein or relating to this document is permitted in any form without the written consent of HAVI. www.havi.in info@havi.in REV NO: 00 SCALE: NTS