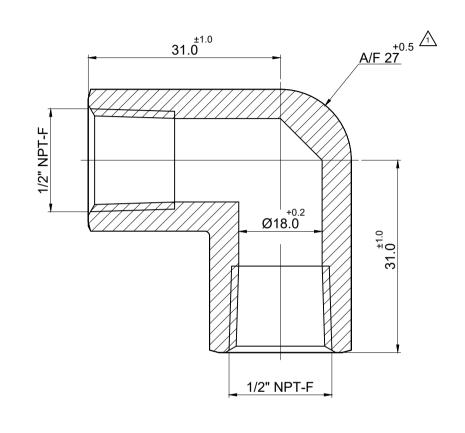

16

PATH: -J:\2022-2023\EXPORT\EN222300036\GAD

1) ALL DIMENSION ARE IN mm, UNLESS OTHERWISE SPECIFIED.

2) NPT THREAD AS PER ANSI B 1.20.1.

PROJECT NAME:-DWG NO: 8NFE-S6 MATERIAL: SS 316 END USER NAME :-SIGN DATE DRAWN BY 19.12.2022 SHEET NO: 01 OF 01 ENQ NO: EN2223/00036 CHECKED BY RW 19.12.2022 APPROVED BY SM 19.12.2022 HEX TOLARANCE CHANGED TO +0.5 PG 19.12.2022 SO NO: -REV NO DATE DESCRIPTION

PART NAME: FEMALE ELBOW -1/2" NPT(F)

www.havi.in info@havi.in

\* All dimensions are in mm. Dimensions for reference only and are subject to change without notice \* This document is the property of Havi Engineering India Pvt. Ltd. No exploitation or release of any text

contained herein or relating to this document is permitted in any form without the written consent of HAVI.

CUSTOMER NAME:-

REV NO: 01 SCALE: NTS

13 12 15 11 10