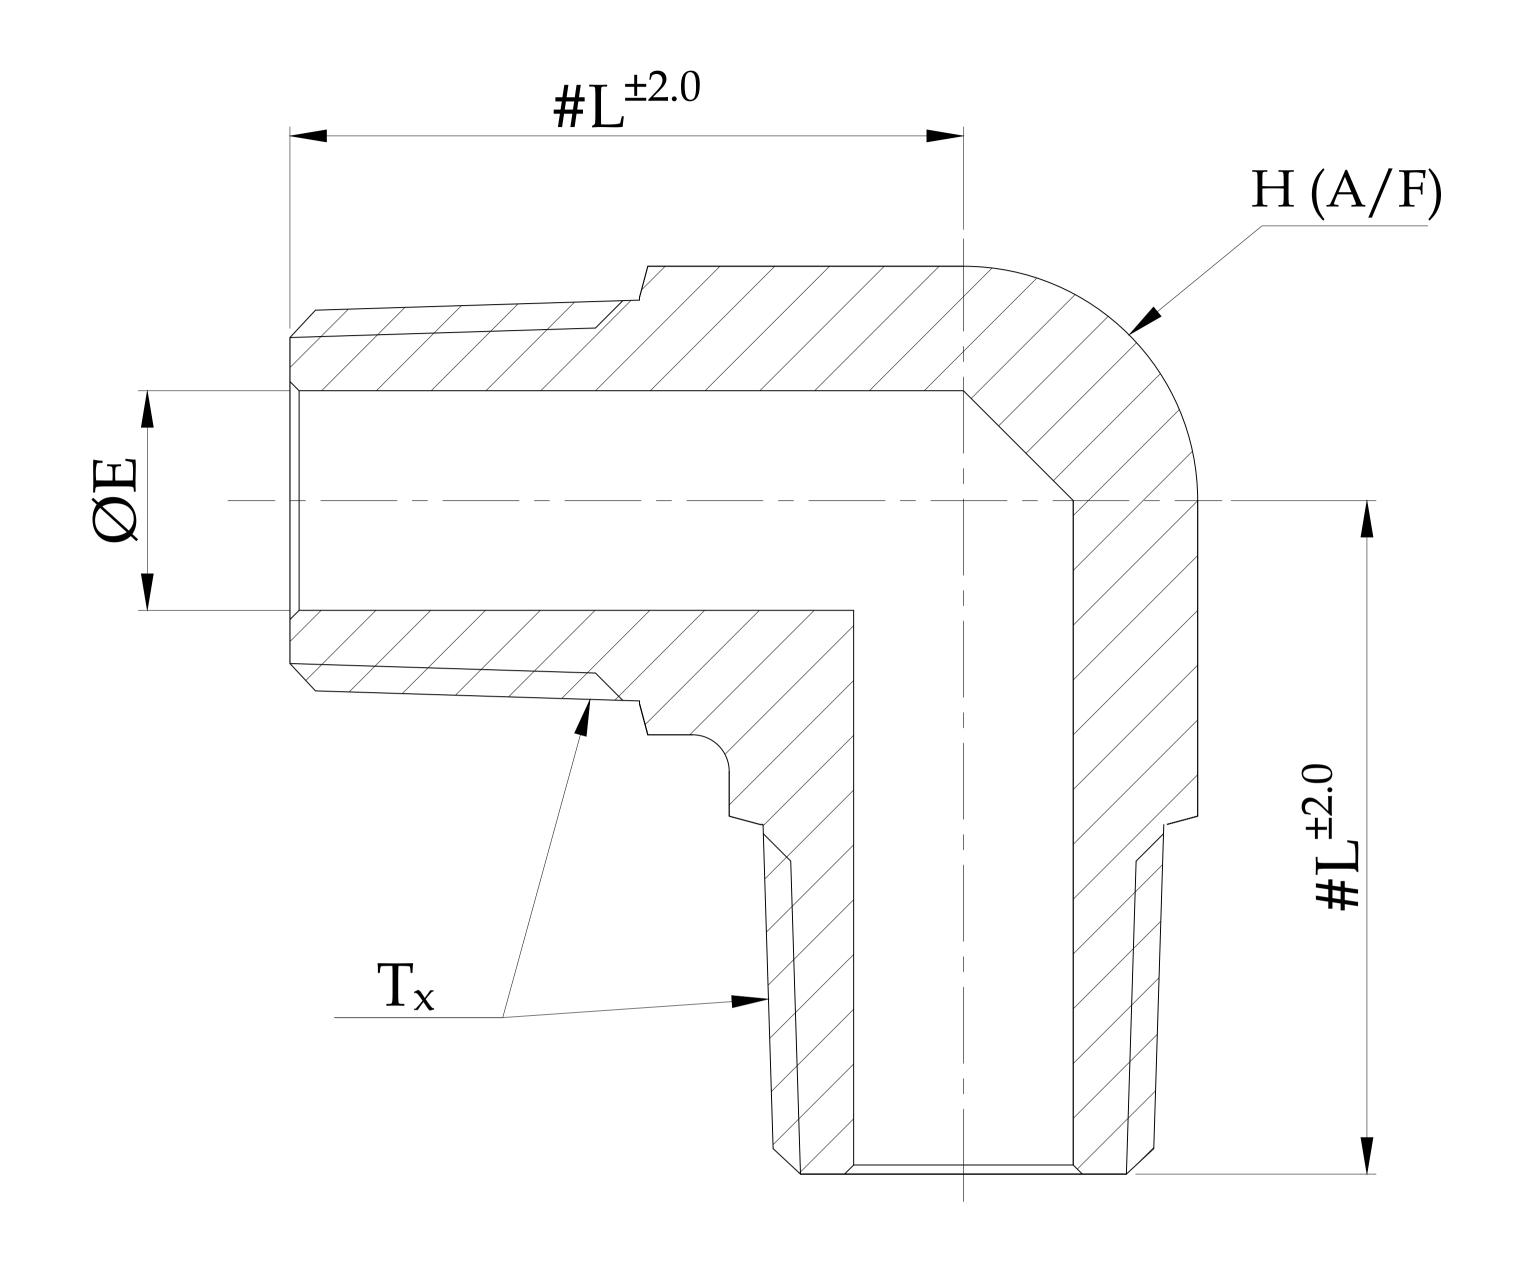

11

| SR No. | PART NAME | $T_{x}$    | #L <sup>±2.0</sup> | ØE   | H (A/F)       |
|--------|-----------|------------|--------------------|------|---------------|
| 01     | 8NME-S6   | 1/2" NPT-M | 35.0               | 11.8 | 22.0 / (7/8") |

## Technical Data-:

M.W.T.: -60°C To +400°C

15

16

- M.W.P.: 6000psig @ 100° F
- # Marked Dimension is in Finger Tight Position. Unless & Otherwise Specified All Dimensions are in 'mm' Forging Standard As Per IS-3469 Part-2