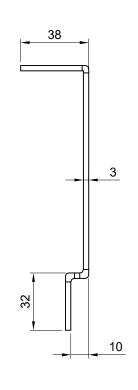

DRAWING NO.:
MB 0101

Material : AS PER BOM

All Dimensions are in mm. Unless otherwise stated.

\* All dimensions are in mm. Dimensions for reference only and are subject to change without notice
\* This document is the property of VIPAL ENTERPRISES Pvt. Ltd. No exploitation or release of any text