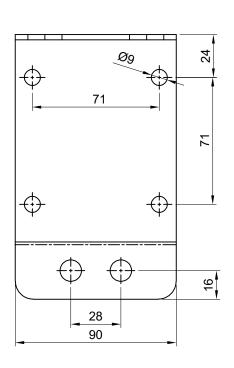

NOTE: " \* " INDICATES DIMENSION IS TO BE CHECKED WHILE INCOMING INSPECTION

DRAWING NO.:
MB 0101

Material : AS PER BOM

All Dimensions are in mm. Unless otherwise stated.

\* All dimensions are in mm. Dimensions for reference only and are subject to change without notice
\* This document is the property of VIPAL ENTERPRISES Pvt. Ltd. No exploitation or release of any text