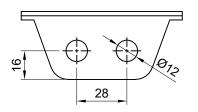

## Mounting U-Bolts and Nuts to be provided alongwith Bracket

DRAWING NO.:
MB 0101

Material : AS PER BOM

All Dimensions are in mm. Unless otherwise stated.

\* All dimensions are in mm. Dimensions for reference only and are subject to change without notice
\* This document is the property of VIPAL ENTERPRISES Pvt. Ltd. No exploitation or release of any text