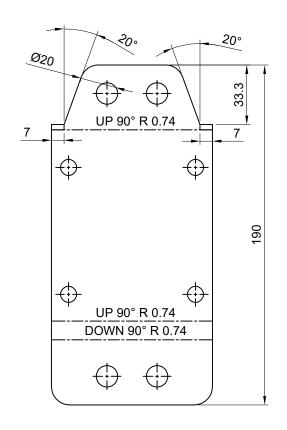

## Mounting U-Bolts and Nuts to be provided alongwith Bracket

## Fittings & Valves

**MOUNTING BRACKET** 

| <b>\rightarrow</b> | $\subseteq$ |
|--------------------|-------------|
|                    | $\subseteq$ |

| Approved/Date | SD/ 10/08/1  |
|---------------|--------------|
| Drawn/Date    | BJ / 10/08/1 |
| Rev. No/Date  | 00           |

DRAWING NO.:
MB 0101

Material : AS PER BOM

All Dimensions are in mm. Unless otherwise stated.

\* All dimensions are in mm. Dimensions for reference only and are subject to change without notice
\* This document is the property of VIPAL ENTERPRISES Pvt. Ltd. No exploitation or release of any text