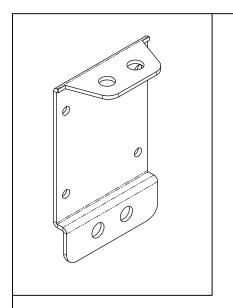

## Fittings & Valves

**MOUNTING BRACKET** 

| <b>\rightarrow</b> | $\subseteq$ |
|--------------------|-------------|
|                    | $\subseteq$ |

| Approved/Date | SD/ 10/08/1  |
|---------------|--------------|
| Drawn/Date    | BJ / 10/08/1 |
| Rev. No/Date  | 00           |