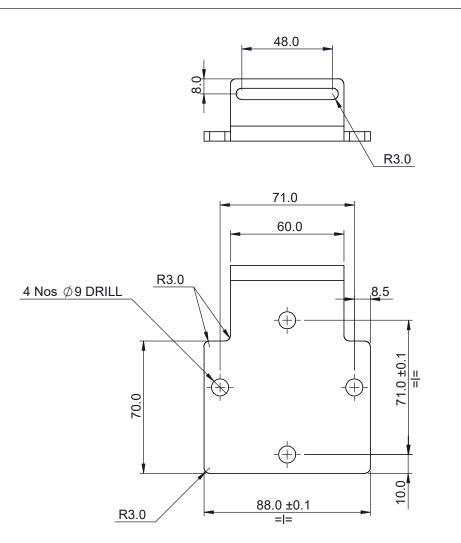

## MOUNTING U-BOLTS AND NUTS TO BE PROVIDED ALONGWITH BRACKET

|      |                               |      |    |                 |                    |                                                                                                                                                                                                                |               |        |           |                                                    | 1 |
|------|-------------------------------|------|----|-----------------|--------------------|----------------------------------------------------------------------------------------------------------------------------------------------------------------------------------------------------------------|---------------|--------|-----------|----------------------------------------------------|---|
|      | UNSPECIFIED TOLERANCES AS PER |      |    | METRIC TOLERANC | E Mounting Bracket | Mounting Bracket                                                                                                                                                                                               |               |        |           | All dimensions are in mm, unless otherwise stated. | 1 |
|      | IS-2102 PART-I-1993 MEDIUM    |      | 0  | CONCENTRICITY   | Mounting Diacket   |                                                                                                                                                                                                                |               |        |           | Material: As per BOM                               |   |
|      | 0 UPTO 3                      | ±0.1 | M  | CYLINDRICITY    |                    |                                                                                                                                                                                                                | Rev. No/Date  | 0      | 00        | Drawing No                                         |   |
|      | 6 UPTO 30                     | ±0.2 | 上  | PERPENDICULARIT | havi               | <b>(4)</b>                                                                                                                                                                                                     | Drawn/Date    | D.J.P. | 01.02.020 | MB0102                                             | Г |
| ige. | 30 UPTO 120                   | ±0.3 | // | PARALLISM       |                    |                                                                                                                                                                                                                | Approved/Date | K.D.P. | 01.02.020 | WIDO 102                                           |   |
|      | 120 UPTO 400                  | ±0.5 |    | FLATNESS        |                    |                                                                                                                                                                                                                | SCALE         | NTS    |           |                                                    | 1 |
|      | 400 UPTO 1000                 | ±0.8 | A  | RUN OUT         | Fittings & Valves  | * All dimensions are in mm. Dimensions for reference only and are subject to change without notice  * This document is the property of Havi Engineering India Pyt. Ltd. No exploitation or release of any text |               |        |           |                                                    |   |

## Notes

- 1. Handle with care.
- 2. Dimensions marked "\*" are to be checked while Incoming stage 3. Break all the edges and remove burrs.
- 16

4. No dents or tool marks after machining. No wire burrs are allowed.