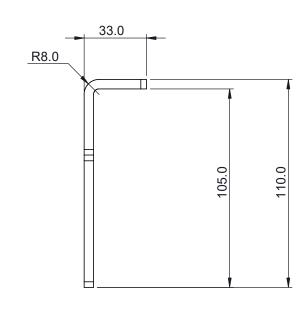

## MOUNTING U-BOLTS AND NUTS TO BE PROVIDED ALONGWITH BRACKET

|      |                               |      |    |                 |                    |                                                                                                                                                                                                                |               |        |           |                                                    | 1 |
|------|-------------------------------|------|----|-----------------|--------------------|----------------------------------------------------------------------------------------------------------------------------------------------------------------------------------------------------------------|---------------|--------|-----------|----------------------------------------------------|---|
|      | UNSPECIFIED TOLERANCES AS PER |      |    | METRIC TOLERANC | E Mounting Bracket | Mounting Bracket                                                                                                                                                                                               |               |        |           | All dimensions are in mm, unless otherwise stated. | 1 |
|      | IS-2102 PART-I-1993 MEDIUM    |      | 0  | CONCENTRICITY   | Mounting Diacket   |                                                                                                                                                                                                                |               |        |           | Material: As per BOM                               |   |
|      | 0 UPTO 3                      | ±0.1 | M  | CYLINDRICITY    |                    |                                                                                                                                                                                                                | Rev. No/Date  | 0      | 00        | Drawing No                                         |   |
|      | 6 UPTO 30                     | ±0.2 | 上  | PERPENDICULARIT | havi               | <b>(4)</b>                                                                                                                                                                                                     | Drawn/Date    | D.J.P. | 01.02.020 | MB0102                                             | Г |
| ige. | 30 UPTO 120                   | ±0.3 | // | PARALLISM       |                    |                                                                                                                                                                                                                | Approved/Date | K.D.P. | 01.02.020 | WIDO 102                                           |   |
|      | 120 UPTO 400                  | ±0.5 |    | FLATNESS        |                    |                                                                                                                                                                                                                | SCALE         | NTS    |           |                                                    | 1 |
|      | 400 UPTO 1000                 | ±0.8 | A  | RUN OUT         | Fittings & Valves  | * All dimensions are in mm. Dimensions for reference only and are subject to change without notice  * This document is the property of Havi Engineering India Pyt. Ltd. No exploitation or release of any text |               |        |           |                                                    |   |

## Notes

- 1. Handle with care.
- 2. Dimensions marked "\*" are to be checked while Incoming stage 3. Break all the edges and remove burrs.
- 16

4. No dents or tool marks after machining. No wire burrs are allowed.