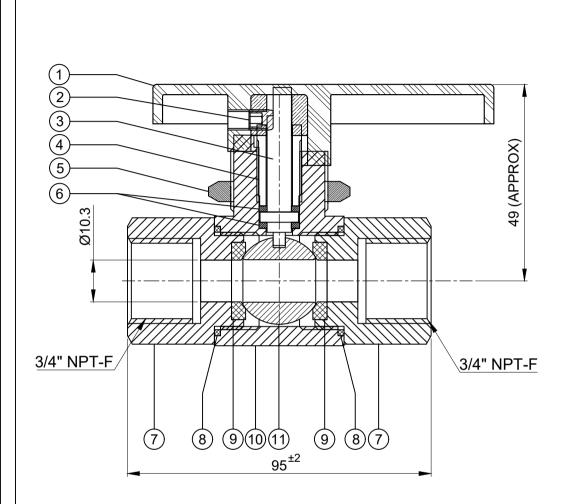

13

12

11

| SR. | DESCRIPTION       | MATERIAL           | QTY |
|-----|-------------------|--------------------|-----|
| 1   | HANDLE            | NYLON 6            | 1   |
| 2   | GRUB SCREW        | SS316              | 1   |
| 3   | SPINDLE           | ASTM A479 Gr.SS316 | 1   |
| 4   | PUSHER            | SS316              | 1   |
| 5   | LOCK NUT          | SS316              | 1   |
| 6   | PACKING           | PTFE               | 2   |
| 7   | END CONNECTOR     | ASTM A479 Gr.SS316 | 2   |
| 8   | CONNECTOR PACKING | PTFE               | 2   |
| 9   | BALL SEAT         | PEEK               | 2   |
| 10  | BODY              | ASTM A479 Gr.SS316 | 1   |
| 11  | BALL              | ASTM A479 Gr.SS316 | 1   |

## **DATA SHEET**

Type: 2 Way, Full Port

Inlet Connection : 3/4" NPT(F)
Outlet Connection : 3/4" NPT(F)

Orifice: 10.3mm

Working Press: 6000 psi Seat Test (Hydro): 6600 psi Body Test (Hydro): 9000 psi Pneumatic Seat Test: 90 psi

|  | PART                      | NAME :<br>Medium Pressure Panel Mounted Ball | Valve, | 3/4" |  |
|--|---------------------------|----------------------------------------------|--------|------|--|
|  |                           |                                              |        |      |  |
|  | DWG NO : - MBV-12F-12F-S6 |                                              |        |      |  |
|  | MATERI                    |                                              |        |      |  |
|  |                           |                                              |        |      |  |