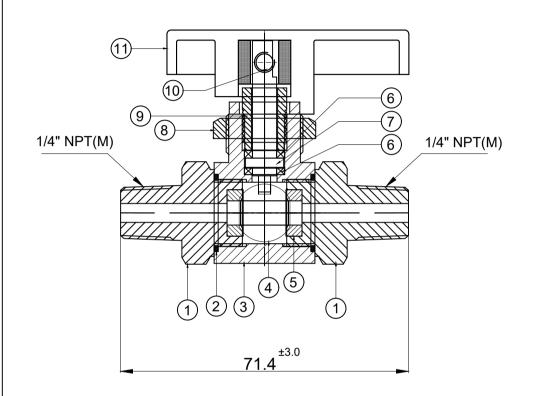

1/4" Pannel Mounted MBV Max Pressure Rating: 6000 psig @ 100° F

End Connection: 1/4" NPT-M

Testing: As per API 598

Body Test Press (Hydro): 9000 psig Seat Test Press (Hydro): 6600 psig Seat Test Press (Pneu): 90 psig

|             |      | PART NAME :Assly for Medium Pressure Panel |                                      |  | re Panel | CUSTOMER NAME:- |                  |   |
|-------------|------|--------------------------------------------|--------------------------------------|--|----------|-----------------|------------------|---|
|             |      |                                            | Mounted Ball Valve Size:-1/4"NPT (M) |  |          |                 |                  |   |
|             |      |                                            | DWG NO :MBV-4M-4M-S6                 |  |          |                 | PMC:-            |   |
|             |      |                                            | MATERIAL : SS 316                    |  |          |                 |                  |   |
|             | SIGN | DATE                                       |                                      |  |          |                 | END USER NAME:   |   |
| DRAWN BY    | MBC  | 09-05-2023                                 |                                      |  |          |                 | PO NO: SHEET NO: | 7 |
| CHECKED BY  | MT   | 09-05-2023                                 |                                      |  |          |                 | 01 OF 01         |   |
| APPROVED BY | SRD  | 09-05-2023                                 |                                      |  |          |                 |                  | ٦ |