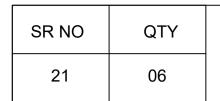

| Sr No | PART              | Material              | Qty |
|-------|-------------------|-----------------------|-----|
| 1     | Side Connector    | ASTM A 479 Gr. SS 316 | 2   |
| 2     | Connector Packing | PTFE                  | 2   |
| 3     | Body              | ASTM A 479 Gr. SS 316 | 1   |
| 4     | Ball              | ASTM A 479 Gr. SS 316 | 1   |
| 5     | Seat              | PEEK                  | 2   |
| 6     | Steam Seal        | PTFE                  | 2   |
| 7     | Spindle           | ASTM A 479 Gr. SS 316 | 1   |
| 8     | Check Nut         | SS 316                | 1   |
| 9     | Pusher            | ASTM A 479 Gr. SS 316 | 1   |
| 10    | Grub Screw        | SS 316                | 2   |
| 11    | Handle            | PVC                   | 1   |