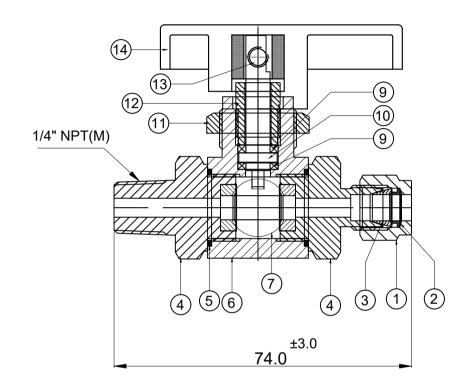

| SR NO | QTY |
|-------|-----|
| 22    | 03  |

| Sr No | PART              | Material              | Qty |  |  |
|-------|-------------------|-----------------------|-----|--|--|
| 1     | Nut SS 316        |                       |     |  |  |
| 2     | Back Ferrule      | SS 316                | 1   |  |  |
| 3     | Front Ferrule     | SS 316                | 1   |  |  |
| 4     | Side Connector    | ASTM A 479 Gr. SS 316 | 2   |  |  |
| 5     | Connector Packing | PTFE                  | 2   |  |  |
| 6     | Body              | ASTM A 479 Gr. SS 316 | 1   |  |  |
| 7     | Ball              | ASTM A 479 Gr. SS 316 | 1   |  |  |
| 8     | Seat              | PEEK                  | 2   |  |  |
| 9     | Steam Seal        | PTFE                  | 2   |  |  |
| 10    | Spindle           | ASTM A 479 Gr. SS 316 | 1   |  |  |
| 11    | Check Nut         | SS 316                | 1   |  |  |
| 12    | Pusher            | ASTM A 479 Gr. SS 316 | 1   |  |  |
| 13    | Grub Screw        | SS 316                | 2   |  |  |
| 14    | Handle            | PVC                   | 1   |  |  |

1/4" Pannel Mounted MBV

Max Pressure Rating: 6000 psig @ 100° F

End Connection: 1/4" ODT Connection with Ferrule

Testing: As per API 598

Body Test Press (Hydro): 9000 psig Seat Test Press (Hydro): 6600 psig Seat Test Press (Pneu): 90 psig

|                                                |      | PART NAME :Assly for Medium Pressure Panel |                                                                                                                                                                                                                            |                                                                                                                        | CUSTOMER NAME:- |        | Τ              |           |   |
|------------------------------------------------|------|--------------------------------------------|----------------------------------------------------------------------------------------------------------------------------------------------------------------------------------------------------------------------------|------------------------------------------------------------------------------------------------------------------------|-----------------|--------|----------------|-----------|---|
| Mounted Ball Valve Size:-1/4" NPT(M) X 1/4"ODT |      |                                            |                                                                                                                                                                                                                            |                                                                                                                        |                 |        |                |           |   |
| DWG NO :MBV-4M-4T-S6                           |      |                                            |                                                                                                                                                                                                                            | PMC:-                                                                                                                  |                 |        |                |           |   |
| MATERIAL : SS 316                              |      |                                            |                                                                                                                                                                                                                            |                                                                                                                        |                 |        |                |           |   |
|                                                | SIGN | DATE                                       |                                                                                                                                                                                                                            |                                                                                                                        |                 |        | END USER NAME: |           |   |
| DRAWN BY                                       | MBC  | 09-05-2023                                 |                                                                                                                                                                                                                            |                                                                                                                        |                 |        | PO NO:         | SHEET NO: | Ъ |
| CHECKED BY                                     | MT   | 09-05-2023                                 |                                                                                                                                                                                                                            |                                                                                                                        |                 |        | 10140.         | 01 OF 01  |   |
| APPROVED BY                                    | SRD  | 09-05-2023                                 |                                                                                                                                                                                                                            |                                                                                                                        |                 |        | 20.110         |           | 1 |
|                                                |      | REV NO                                     | DESCRIPTION                                                                                                                                                                                                                | SIGN                                                                                                                   | DATE            | SO NO: |                | 1         |   |
| www.havi.in info@havi.in                       |      |                                            | * All dimensions are in mm. Dimensions for reference only and are subject to change without notice  * This document is the property of Havi Engineering India Pvt. Ltd. No exploitation or release of any text  REV NO: 01 |                                                                                                                        |                 |        |                |           | ] |
|                                                |      |                                            |                                                                                                                                                                                                                            | contained herein or relating to this document is permitted in any form without the written consent of HAVI. SCALE: NTS |                 |        |                |           |   |