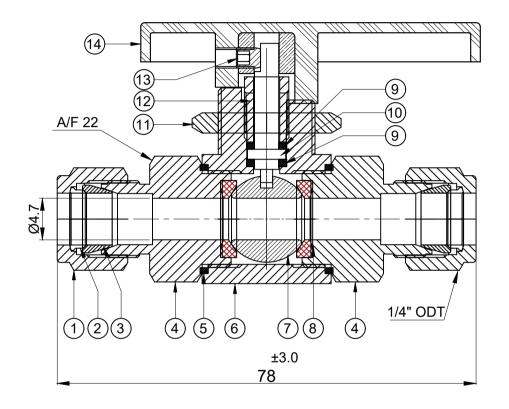

| SR NO | QTY |
|-------|-----|
| 16    | 02  |

| Sr No | PART              | Material                   | Qty |
|-------|-------------------|----------------------------|-----|
| 1     | Nut               | SS 316                     | 2   |
| 2     | Back Ferrule      | SS 316                     | 2   |
| 3     | Front Ferrule     | SS 316                     | 2   |
| 4     | Side Connector    | ASTM A 479 Gr. SS 316      | 2   |
| 5     | Connector Packing | PTFE                       | 2   |
| 6     | Body              | Body ASTM A 479 Gr. SS 316 |     |
| 7     | Ball              | ASTM A 479 Gr. SS 316      | 1   |
| 8     | Seat              | PCTFE                      | 2   |
| 9     | Steam Seal        | PTFE                       | 2   |
| 10    | Spindle           | ASTM A 479 Gr. SS 316      | 1   |
| 11    | Check Nut         | SS 316                     | 1   |
| 12    | Pusher            | ASTM A 479 Gr. SS 316      | 1   |
| 13    | Grub Screw        | SS 316                     | 2   |
| 14    | Handle            | PVC                        | 1   |
|       |                   |                            |     |

1/4" Pannel Mounted MBV

Max Pressure Rating: 6000 psig @ 100° F

End Connection: 1/4" ODT Connection with Double Ferrule

Testing: As per API 598

Body Test Press (Hydro): 9000 psig Seat Test Press (Hydro): 6600 psig Seat Test Press (Pneu): 90 psig

|                                                                                                                                                                                                               |      |                                   | PART NAME :Assiy for Medium Pressure Panel |      |      | re Panei   | CUSTOMER NAME:-       |           |  |
|---------------------------------------------------------------------------------------------------------------------------------------------------------------------------------------------------------------|------|-----------------------------------|--------------------------------------------|------|------|------------|-----------------------|-----------|--|
|                                                                                                                                                                                                               |      | Mounted Ball Valve Size:-1/4" ODT |                                            |      |      |            |                       |           |  |
| 21101101111211111                                                                                                                                                                                             |      |                                   | PROJECT NAME:-                             |      |      |            |                       |           |  |
| MATERIAL : SS 316                                                                                                                                                                                             |      |                                   |                                            |      |      |            |                       |           |  |
|                                                                                                                                                                                                               | SIGN | DATE                              |                                            |      |      |            | END USER NAME:        |           |  |
| DRAWN BY                                                                                                                                                                                                      | MBC  | 08-05-2023                        |                                            |      |      |            | PO NO :               | SHEET NO: |  |
| CHECKED BY                                                                                                                                                                                                    | VM   | 08-05-2023                        |                                            |      |      |            |                       | 01 OF 01  |  |
| APPROVED BY                                                                                                                                                                                                   | SRD  | 08-05-2023                        |                                            |      |      |            | ENQ NO : EN2324/00023 | # L       |  |
|                                                                                                                                                                                                               |      | REV NO                            | DESCRIPTION                                | SIGN | DATE | SO NO :    | $  \bigoplus \Box  $  |           |  |
| * All dimensions are in mm. Dimensions for reference only and are subject to change without notice  * This document is the property of Havi Engineering India Pyt Ltd. No exploitation or release of any text |      |                                   |                                            |      |      | REV NO: 00 |                       |           |  |