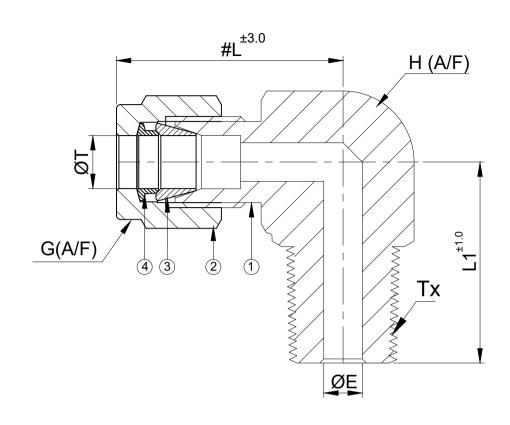

| SR NO | DESCRIPTION   | QTY | MATERIAL |
|-------|---------------|-----|----------|
| 1     | BODY          | 1   | SS 316/L |
| 2     | NUT           | 1   | SS 316/L |
| 3     | FRONT FERRULE | 1   | SS 316/L |
| 4     | BACK FERRULE  | 1   | SS 316/L |
|       |               |     |          |

I

Η

G

F

Ε

D

С

| SR NO | PART NO    | Т    | Tx         | L    | L1   | H (A/F)      | G(A/F)     | ØE  |
|-------|------------|------|------------|------|------|--------------|------------|-----|
| 11    | 10MME4N-S6 | 10mm | 1/4" NPT-M | 32.5 | 27.0 | 17.5(11/16") | 19.0(3/4") | 7.1 |
| 12    | 8MME4N-S6  | 8mm  | 1/4" NPT-M | 30.0 | 25.0 | 15.0(19/32") | 16.0(5/8") | 6.4 |
| 17    | 8MME8N-S6  | 8mm  | 1/2" NPT-M | 34.1 | 33.5 | 22.0(7/8")   | 16.0(5/8") | 6.4 |
| 18    | 10MME8N-S6 | 10mm | 1/2" NPT-M | 33.0 | 33.0 | 22.0(7/8")   | 19.0(3/4") | 7.9 |