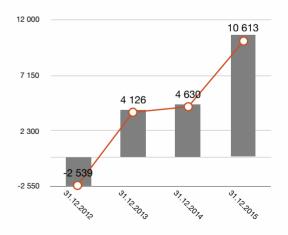

In 2015 VSP consolidated net profit increased by 129% as compared with the previous period results! Such a result is not accidental.

A new bar set high is a challenge for the team. Based on the main VSP asset - performance culture, competence and long-term strategy, and combined with new to us possibilities to diversify solutions we are offering in the market - VSP initiated operation of a new business line and a legal body «TH VSP» in 2015. We expect this to provide for further growth of the main business indices.