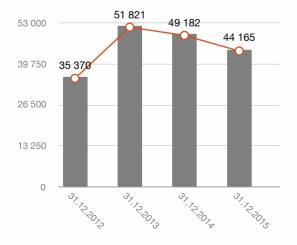

In 2015 VSP consolidated net profit increased by 129% as compared with the previous period results! Such a result is not accidental.

A new bar set high is a challenge for the team. Based on the main VSP asset - performance culture, competence and long-term strategy, and combined with new to us possibilities to diversify solutions we are offering in the market - VSP initiated operation of a new business line and a legal body «TH VSP» in 2015. We expect this to provide for further growth of the main business indices.