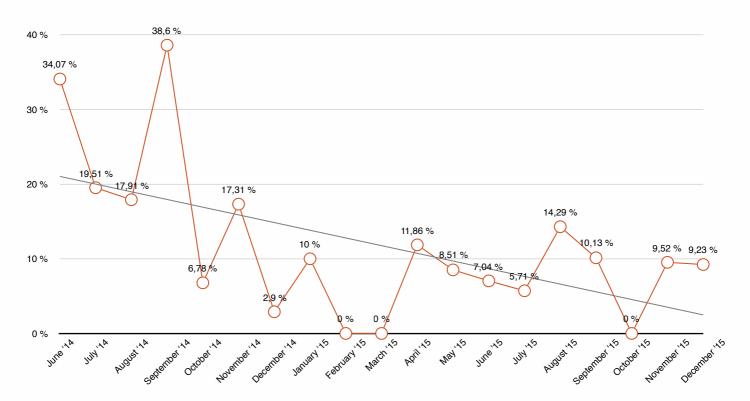

General statistics of orders execution from June 2014 to December 2015. Figures in percent show a number of orders on which delivery was delayed, starting with one day.

The lower the index, the better.

Analysis in-depth, by all means requires detailing - a period of delay, understanding of 100% basis, ..., not to mention that every concrete order is unique and often even one day delay may lead to undesirable changes introduced into realisation of the whole project. Besides, general trend and understanding of the job is important.

As described above, optimising company operation is a complex task.

Working with manufactures in Europe and any other part of the world, carrying out discussions and looking for solutions with partners in Russia, working with forwarders and brokers, looking for in-house possibilities to enhance the quality of operations, analysis and many other aspects are in the focus of VSP specialists to bring down delays to 0.