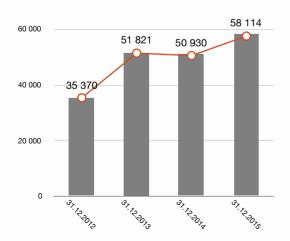

In 2015 VSP consolidated net profit increased by 129% as compared with the previous period results! Such a result is not accidental.

A new bar set high is a challenge for the team. Based on the main VSP asset - performance culture, competence and long-term strategy, and combined with new to us possibilities to diversify solutions we are offering in the market - VSP initiated operation of a new business line and a legal body «TH VSP» in 2015. We expect this to provide for further growth of the main business indices.