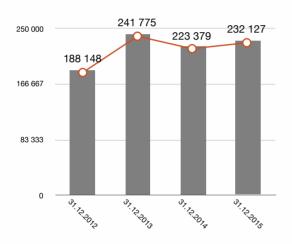

#### **Customers**

more than 380 Customers placed Orders with VSP during 2015

899

#### **Orders**

nearly 900 Orders fulfilled during year 2015

4