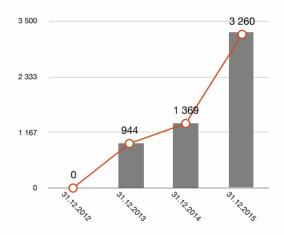

In 2015 VSP consolidated net profit increased by 129% as compared with the previous period results! Such a result is not accidental.

A new bar set high is a challenge for the team. Based on the main VSP asset - performance culture, competence and long-term strategy, and combined with new to us possibilities to diversify solutions we are offering in the market - VSP initiated operation of a new business line and a legal body «TH VSP» in 2015. We expect this to provide for further growth of the main business indices.