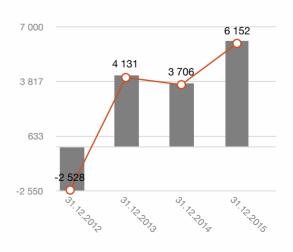

In 2015 VSP consolidated net profit increased by 129% as compared with the previous period results! Such a result is not accidental.

A new bar set high is a challenge for the team. Based on the main VSP asset - performance culture, competence and long-term strategy, and combined with new to us possibilities to diversify solutions we are offering in the market - VSP initiated operation of a new business line and a legal body «TH VSP» in 2015. We expect this to provide for further growth of the main business indices.