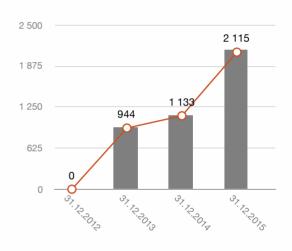

In 2015 VSP consolidated net profit increased by 129% as compared with the previous period results! Such a result is not accidental.

A new bar set high is a challenge for the team. Based on the main VSP asset - performance culture, competence and long-term strategy, and combined with new to us possibilities to diversify solutions we are offering in the market - VSP initiated operation of a new business line and a legal body «TH VSP» in 2015. We expect this to provide for further growth of the main business indices.