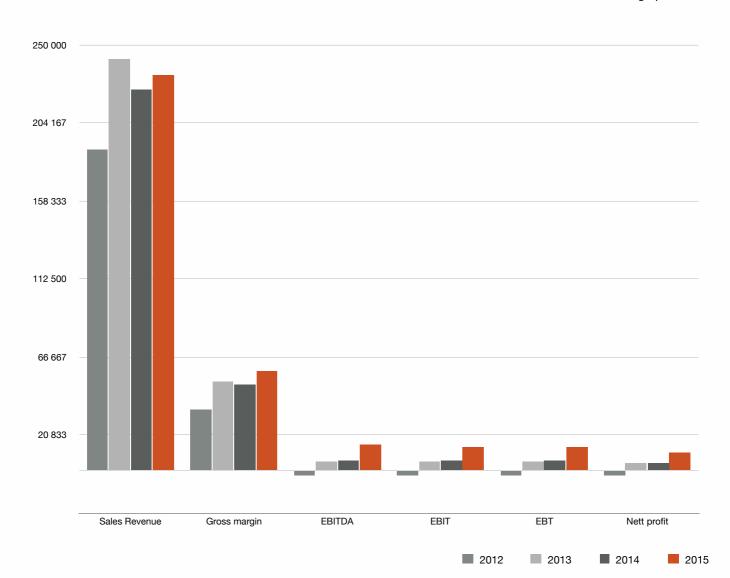

In 2015 VSP consolidated net profit increased by 129% as compared with the previous period results! Such a result is not accidental.

A new bar set high is a challenge for the team. Based on the main VSP asset - performance culture, competence and long-term strategy, and combined with new to us possibilities to diversify solutions we are offering in the market - VSP initiated operation of a new business line and a legal body «TH VSP» in 2015. We expect this to provide for further growth of the main business indices.