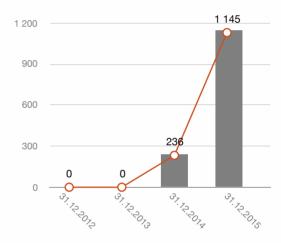

| Indicator                                                                      | January - December 2015 | January - December 2014 |
|--------------------------------------------------------------------------------|-------------------------|-------------------------|
| Revenues                                                                       | 50 088                  | 5 936                   |
| Cost of goods sold                                                             | (36 139)                | (4 188)                 |
| Gross profit                                                                   | 13 949                  | 1 748                   |
| Selling and marketing costs                                                    | (8 821)                 | (530)                   |
| Administrative expenses                                                        | -                       | -                       |
| Operating profit                                                               | 5 128                   | 1 218                   |
| Share of profit of associates                                                  | -                       | -                       |
| Interests receivable                                                           | 99                      | -                       |
| Interests payable                                                              | -                       | -                       |
| Other gains                                                                    | 1 577                   | 101                     |
| Other expense                                                                  | (1 198)                 | (159)                   |
| Profit before income tax                                                       | 5 606                   | 1 160                   |
| Income tax expense                                                             | (1 145)                 | (236)                   |
| incl. Constant Tax Liabilities (Assets)                                        | (24)                    | -                       |
| Changes in the deferred tax liabilities                                        | -                       | -                       |
| Changes in the deferred tax assets                                             | -                       | -                       |
| Other                                                                          | -                       | -                       |
| Nett profit                                                                    | 4 461                   | 924                     |
|                                                                                |                         |                         |
| Revaluation of non-current assets not included in the net profit of the period | -                       | -                       |
| Result from other operations not included in the net profit of the period      | -                       | -                       |
| Total financial result of the period                                           | 4 461                   | 924                     |
| FOR RE                                                                         | EFERENCE                |                         |
| Basic earnings per share                                                       | -                       | -                       |
| Diluted earnings per share                                                     | -                       | -                       |