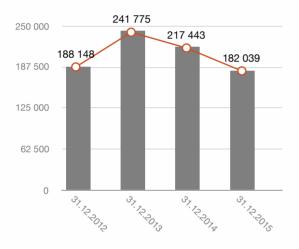

| Indicator                                                                      | January - December 2015 | January - December 2014 |
|--------------------------------------------------------------------------------|-------------------------|-------------------------|
| Revenues                                                                       | 50 088                  | 5 936                   |
| Cost of goods sold                                                             | (36 139)                | (4 188)                 |
| Gross profit                                                                   | 13 949                  | 1 748                   |
| Selling and marketing costs                                                    | (8 821)                 | (530)                   |
| Administrative expenses                                                        | -                       | -                       |
| Operating profit                                                               | 5 128                   | 1 218                   |
| Share of profit of associates                                                  | -                       | -                       |
| Interests receivable                                                           | 99                      | -                       |
| Interests payable                                                              | -                       | -                       |
| Other gains                                                                    | 1 577                   | 101                     |
| Other expense                                                                  | (1 198)                 | (159)                   |
| Profit before income tax                                                       | 5 606                   | 1 160                   |
| Income tax expense                                                             | (1 145)                 | (236)                   |
| incl. Constant Tax Liabilities (Assets)                                        | (24)                    | -                       |
| Changes in the deferred tax liabilities                                        | -                       | -                       |
| Changes in the deferred tax assets                                             | -                       | -                       |
| Other                                                                          | -                       | -                       |
| Nett profit                                                                    | 4 461                   | 924                     |
|                                                                                |                         |                         |
| Revaluation of non-current assets not included in the net profit of the period | -                       | -                       |
| Result from other operations not included in the net profit of the period      | -                       | -                       |
| Total financial result of the period                                           | 4 461                   | 924                     |
| FOR RE                                                                         | EFERENCE                |                         |
| Basic earnings per share                                                       | -                       | -                       |
| Diluted earnings per share                                                     | -                       | -                       |