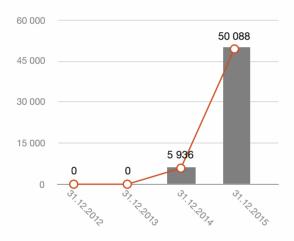

In 2015 VSP consolidated net profit increased by 129% as compared with the previous period results! Such a result is not accidental.

A new bar set high is a challenge for the team. Based on the main VSP asset - performance culture, competence and long-term strategy, and combined with new to us possibilities to diversify solutions we are offering in the market - VSP initiated operation of a new business line and a legal body «TH VSP» in 2015. We expect this to provide for further growth of the main business indices.

| Indicator                                                                      | January - December 2015 | January - December 2014 |
|--------------------------------------------------------------------------------|-------------------------|-------------------------|
| Revenues                                                                       | 50 088                  | 5 936                   |
| Cost of goods sold                                                             | (36 139)                | (4 188)                 |
| Gross profit                                                                   | 13 949                  | 1 748                   |
| Selling and marketing costs                                                    | (8 821)                 | (530)                   |
| Administrative expenses                                                        | -                       | -                       |
| Operating profit                                                               | 5 128                   | 1 218                   |
| Share of profit of associates                                                  | -                       | -                       |
| Interests receivable                                                           | 99                      | -                       |
| Interests payable                                                              | -                       | -                       |
| Other gains                                                                    | 1 577                   | 101                     |
| Other expense                                                                  | (1 198)                 | (159)                   |
| Profit before income tax                                                       | 5 606                   | 1 160                   |
| Income tax expense                                                             | (1 145)                 | (236)                   |
| incl. Constant Tax Liabilities (Assets)                                        | (24)                    | -                       |
| Changes in the deferred tax liabilities                                        | -                       | -                       |
| Changes in the deferred tax assets                                             | -                       | -                       |
| Other                                                                          | -                       | -                       |
| Nett profit                                                                    | 4 461                   | 924                     |
|                                                                                |                         |                         |
| Revaluation of non-current assets not included in the net profit of the period | -                       | -                       |
| Result from other operations not included in the net profit of the period      | -                       | -                       |
| Total financial result of the period                                           | 4 461                   | 924                     |
| FOR RE                                                                         | EFERENCE                |                         |
| Basic earnings per share                                                       | -                       | -                       |
| Diluted earnings per share                                                     | -                       | -                       |