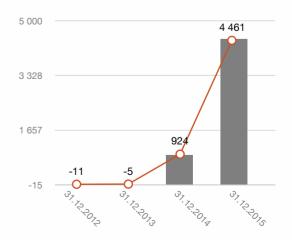

In 2015 VSP consolidated net profit increased by 129% as compared with the previous period results! Such a result is not accidental.

A new bar set high is a challenge for the team. Based on the main VSP asset - performance culture, competence and long-term strategy, and combined with new to us possibilities to diversify solutions we are offering in the market - VSP initiated operation of a new business line and a legal body «TH VSP» in 2015. We expect this to provide for further growth of the main business indices.

| Indicator                                                                      | January - December 2015 | January - December 2014 |
|--------------------------------------------------------------------------------|-------------------------|-------------------------|
| Revenues                                                                       | 50 088                  | 5 936                   |
| Cost of goods sold                                                             | (36 139)                | (4 188)                 |
| Gross profit                                                                   | 13 949                  | 1 748                   |
| Selling and marketing costs                                                    | (8 821)                 | (530)                   |
| Administrative expenses                                                        | -                       | -                       |
| Operating profit                                                               | 5 128                   | 1 218                   |
| Share of profit of associates                                                  | -                       | -                       |
| Interests receivable                                                           | 99                      | -                       |
| Interests payable                                                              | -                       | -                       |
| Other gains                                                                    | 1 577                   | 101                     |
| Other expense                                                                  | (1 198)                 | (159)                   |
| Profit before income tax                                                       | 5 606                   | 1 160                   |
| Income tax expense                                                             | (1 145)                 | (236)                   |
| incl. Constant Tax Liabilities (Assets)                                        | (24)                    | -                       |
| Changes in the deferred tax liabilities                                        | -                       | -                       |
| Changes in the deferred tax assets                                             | -                       | -                       |
| Other                                                                          | -                       | -                       |
| Nett profit                                                                    | 4 461                   | 924                     |
|                                                                                |                         |                         |
| Revaluation of non-current assets not included in the net profit of the period | -                       | -                       |
| Result from other operations not included in the net profit of the period      | -                       | -                       |
| Total financial result of the period                                           | 4 461                   | 924                     |
| FOR RE                                                                         | EFERENCE                |                         |
| Basic earnings per share                                                       | -                       | -                       |
| Diluted earnings per share                                                     | -                       | -                       |