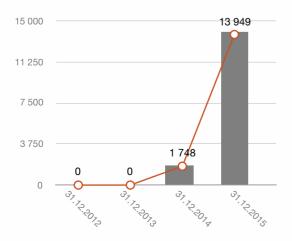

| Indicator                                                                      | January - December 2015 | January - December 2014 |
|--------------------------------------------------------------------------------|-------------------------|-------------------------|
| Revenues                                                                       | 50 088                  | 5 936                   |
| Cost of goods sold                                                             | (36 139)                | (4 188)                 |
| Gross profit                                                                   | 13 949                  | 1 748                   |
| Selling and marketing costs                                                    | (8 821)                 | (530)                   |
| Administrative expenses                                                        | -                       | -                       |
| Operating profit                                                               | 5 128                   | 1 218                   |
| Share of profit of associates                                                  | -                       | -                       |
| Interests receivable                                                           | 99                      | -                       |
| Interests payable                                                              | -                       | -                       |
| Other gains                                                                    | 1 577                   | 101                     |
| Other expense                                                                  | (1 198)                 | (159)                   |
| Profit before income tax                                                       | 5 606                   | 1 160                   |
| Income tax expense                                                             | (1 145)                 | (236)                   |
| incl. Constant Tax Liabilities (Assets)                                        | (24)                    | -                       |
| Changes in the deferred tax liabilities                                        | -                       | -                       |
| Changes in the deferred tax assets                                             | -                       | -                       |
| Other                                                                          | -                       | -                       |
| Nett profit                                                                    | 4 461                   | 924                     |
|                                                                                |                         |                         |
| Revaluation of non-current assets not included in the net profit of the period | -                       | -                       |
| Result from other operations not included in the net profit of the period      | -                       | -                       |
| Total financial result of the period                                           | 4 461                   | 924                     |
| FOR RE                                                                         | EFERENCE                |                         |
| Basic earnings per share                                                       | -                       | -                       |
| Diluted earnings per share                                                     | -                       | -                       |